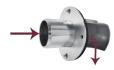

## **INLET WITH DEFLECTOR**

On the front part of the machine a metal nozzle acts as the point of entrance for the vacuumed material. The deflector inside it reduces the speed of the material, creating that way a cyclone effect inside the bin. This way a longer life for the filter is guaranteed and clogging probability far decreased.