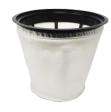

a side-channel turbine is installed which ensures a 24/7 run without the need for maintenance. The filter can be a polyester bag or cartridge, depending on the type of material to be vacuumed. The metal inset, fitted with a sturdy deflector, ensures the filter has a long service life. The UPF 085 industrial vacuum is equipped with a 10-liter stainless steel container that facilitates the collection of vacuumed material and its subsequent disposal.









# HIGHLIGHTS



## **SUCTION UNIT**

The suction unit is a side channel blower with direct coupling between motor and impeller. The side channel blower is equipped with a safety valve to guarantee continued work in complete safety, without any maintenance. The blower is also equipped with a metal silencer to maintain a low noise level.



# FILTERING ELEMENT

The filtration is guaranteed by a sturdy polyester filter.



## **INLET WITH DEFLECTOR**

On the front part of the machine a metal nozzle acts as the point of entrance for the vacuumed material. The deflector inside it reduces the speed of the material, creating that way a cyclone effect inside the bin. This way a longer life for the filter is guaranteed and clogging probability far decreased.



## **ELECTRIC PLUG**

The robust plug provided as standard with the vacuum is certified IP 55 and is equipped with a practical phase inversion system which can be activated through a simple screwdriver turn.

# **DATI TECNICI**

| MUTUKE                 |         |
|------------------------|---------|
| Voltaggio              | 400V    |
| IP                     | 55      |