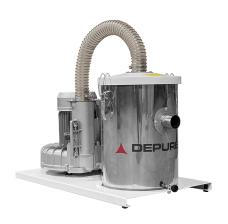

# UPF 085 INDUSTRIAL VACUUM

# ASPIRATORI INDUSTRIALI PER SFRIDI, CONFEZIONAMENTO E OEM

The UPF 085 is a compact industrial vacuum for vacuuming on a machine. On this vacuum cleaner from the food & pharma range, a side-channel turbine is installed which ensures a 24/7 run without the need for maintenance. The filter can be a polyester bag or cartridge, depending on the type of material to be vacuumed. The metal inset, fitted with a sturdy deflector, ensures the filter has a long service life. The UPF 085 industrial vacuum is equipped with a 10-liter stainless steel container that facilitates the collection of vacuumed material and its subsequent disposal.

## **SUCTION UNIT**

The suction unit is a side channel blower with direct coupling between motor and impeller. The side channel blower is equipped with a safety valve to guarantee continued work in complete safety, without any maintenance. The blower is also equipped with a metal silencer to maintain a low noise level.

## **INLET WITH DEFLECTOR**

On the front part of the machine a metal nozzle acts as the point of entrance for the vacuumed material. The deflector inside it reduces the speed of the material, creating that way a cyclone effect inside the bin. This way a longer life for the filter is guaranteed and clogging probability far decreased.