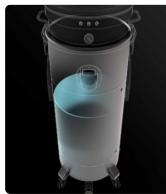

#### **COLLECTION UNIT**

The material is collected inside a large coated steel container that is easy to move thanks to the 4 sturdy wheels.

#### LIQUID DISCHARGE SYSTEM

An electric submerged pump is installed inside the container and allows the extracted and filtered liquids to be discharged quickly. Thanks to the nonreturn valve, it is possible to suction and discharge at the same time, without stopping the machine.