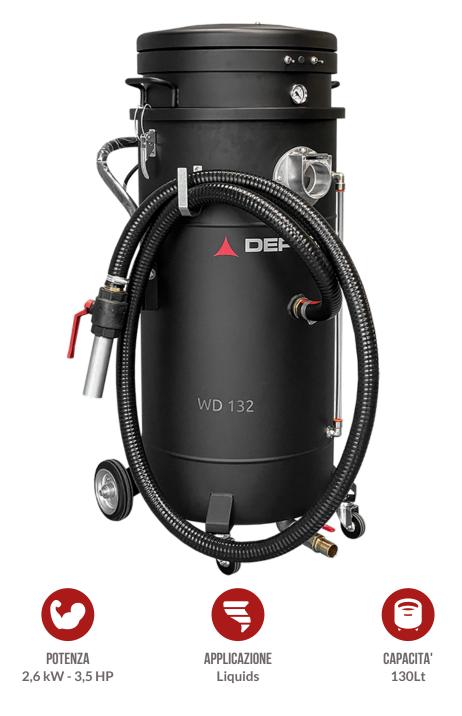

# **WD 132 P** Industrial vacuum cleaner for Liquids with simultaneous Discharge Pump

### VANTAGGI

- 130 liters of liquid collection capacity
- Dual of interchangeable liquid/solid filtration system

#### **COLLECTION UNIT**

The material is collected inside a large coated steel container that is easy to move thanks to the 4 sturdy wheels.

#### LIQUID DISCHARGE SYSTEM

An electric submerged pump is installed inside the container and allows the extracted and filtered liquids to be discharged quickly. Thanks to the nonreturn valve, it is possible to suction and discharge at the same time, without stopping the machine.

#### MOTORE

| Tipologie              | By-pass         |
|------------------------|-----------------|
| Potenza                | 2,6 kW - 3,5 HP |
| Frequenza              | 50/60 Hz        |
| Voltaggio              | 230 V           |
| Vuoto in continuo      | 250 mBar        |
| Massima portata d'aria | 380 m3/h        |
| Livello di rumorosità  | 72 dB(A)        |
|                        |                 |

#### MACCHINA

| Bocca aspirante               | 70 Ø mm         |
|-------------------------------|-----------------|
| Sistema di raccolta           | Steel container |
| Capacità                      | 130 Lt          |
| Sistema di scarico<br>liquidi | Discharge pump  |
| Velocità scarico liquidi      | 135 Lt/min      |
| Dimensioni                    | 580 x 530 mm    |
| Altezza                       | 1160 mm         |
| Peso                          | 47 Kg           |