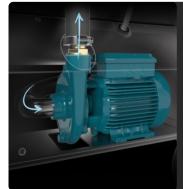

#### SUCTION UNIT

Suction is provided by 2 by-pass motors controlled by independent switches, allowing the operator to control suction performance. The motors are located inside a robust enclosure, with an insulating sponge to maintain a low noise level.