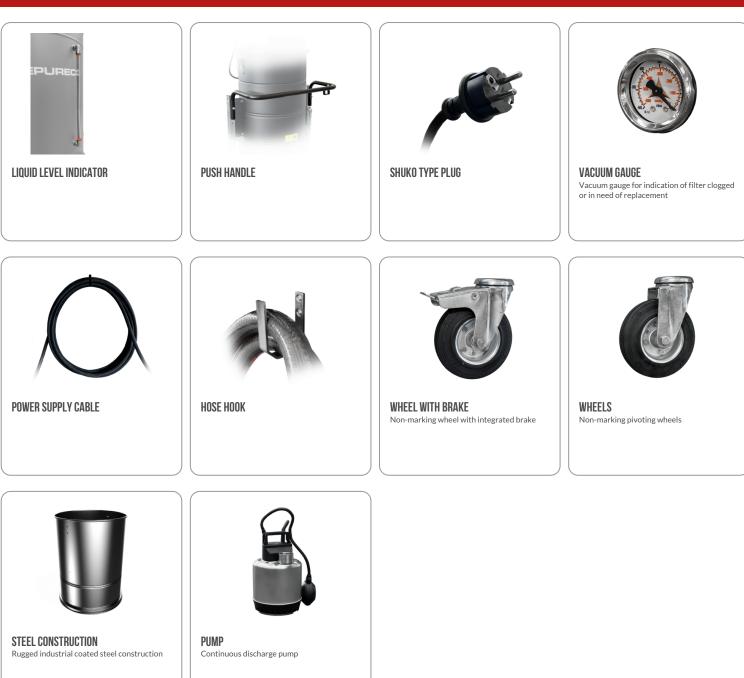

## DOTAZIONI

### VANTAGGI

- 130 liters of liquid collection capacity
- Dual of interchangeable liquid/solid filtration system

#### **DUST/LIQUID FILTRATION KIT**

• Simultaneous suction, filtration and liquid discharge

• High-strength steel construction

Supplied with two washable filters, one polypropylene for liquid suction and one polyester for dust suction.

#### **COLLECTION UNIT**

The material is collected inside a large coated steel container that is easy to move thanks to the 4 sturdy wheels.

#### LIQUID DISCHARGE SYSTEM

An electric submerged pump is installed inside the container and allows the extracted and filtered liquids to be discharged quickly. Thanks to the nonreturn valve, it is possible to suction and discharge at the same time, without stopping the machine.