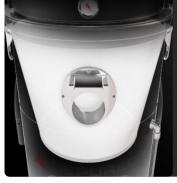

#### **DUST/LIQUID FILTRATION KIT**

• Simultaneous suction, filtration and liquid discharge

• High-strength steel construction

Supplied with two washable filters, one polypropylene for liquid suction and one polyester for dust suction.