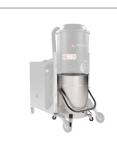

#### **COLLECTION UNIT**

The material is collected inside a large coated steel container that is easy to move thanks to the 4 sturdy wheels.

#### MACCHINA

| Bocca aspirante               | 70 Ø mm         |
|-------------------------------|-----------------|
| Sistema di raccolta           | Steel container |
| Capacità                      | 130 Lt          |
| Sistema di scarico<br>liquidi | Discharge pump  |
| Velocità scarico liquidi      | 135 Lt/min      |
| Dimensioni                    | 580 x 530 mm    |
| Altezza                       | 1160 mm         |
| Peso                          | 47 Kg           |