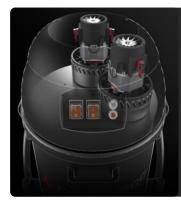

#### SUCTION UNIT

Suction is provided by 2 by-pass motors controlled by independent switches, allowing the operator to control suction performance. The motors are located inside a robust enclosure, with an insulating sponge to maintain a low noise level.