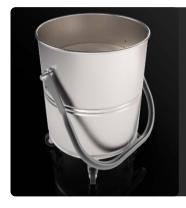

# BL 45 3D Z22 ATEX INDUSTRIAL VACUUM CLEANER

Guarda il video!

POTENZA 1,1 kW - 1,5 HP

APPLICAZIONE Powders, solids and shavings

CAPACITA' 45Lt

# **VANTAGGI**

- Suitable and safe for intensive work in Atex 22 zones
- Brushless motor, antistatic filtration and full grounding for maximum safety.
- Compact, sturdy and easy to handle
- High-efficiency antistatic filtration with built-in semi-automatic cleaning system

#### **COLLECTION UNIT**

The material is collected inside an AISI 304 stainless steel container, complete with a metal handle that allows its release, to avoid any sparks that could be generated by the electrostatic charge.