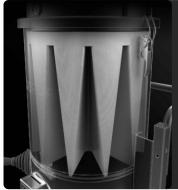

#### **FILTER UNIT**

Filtration is provided by a polyester star filter in class M (filtration efficiency 1 micron) with a high filtering surface area, which guarantees the passage of air even with a dirty filter.

#### **FILTRAZIONE**

| Tipologia filtro primario        | Star                 |
|----------------------------------|----------------------|
| Superficie filtrante             | 15000 cm2            |
| Classe filtrazione EN 60335-2-69 | М                    |
| Media                            | Antistatic polyester |
| Sistema Pulizia filtro           | Manual               |