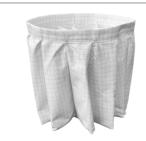

#### **FILTER UNIT**

Filtration is provided by a polyester star filter in class M (filtration efficiency 1 micron) with a high filtering surface area, which guarantees the passage of air even with a dirty filter.

#### **FILTRAZIONE**

| Tipologia filtro primario        | Star                 |
|----------------------------------|----------------------|
| Superficie filtrante             | 15000 cm2            |
| Classe filtrazione EN 60335-2-69 | М                    |
| Media                            | Antistatic polyester |
| Sistema Pulizia filtro           | Manual               |