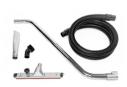

#### P12377 Antistatic Kit Pro Ø 50MM

Kit containing antistatic accessories for application with 50 mm diameter ATEX vacuum cleaner