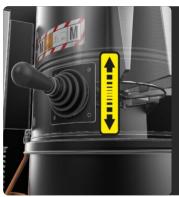

#### FILTER CLEANING SYSTEM

An ergonomic manual filter shaker allows the filter to be cleaned easily and quickly, removing dust and debris from the surface of the filter.