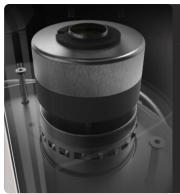

#### **SUCTION UNIT**

The vacuum unit is a powerful Brushless motor, suitable for continuous work. Two filters are installed on the vacuum cleaner head: one to protect the motor and the other placed on the air outlet. The air that comes out is totally filtered