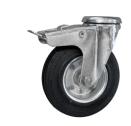

# DOTAZIONI

ATEX CERTIFICATION

POWER SUPPLY CABLE

**PLUG**3-pin industrial plug

VACUUM GAUGE
Vacuum gauge for indication of filter clogged or in need of replacement

WHEEL WITH BRAKE

Non-marking wheel with integrated brake