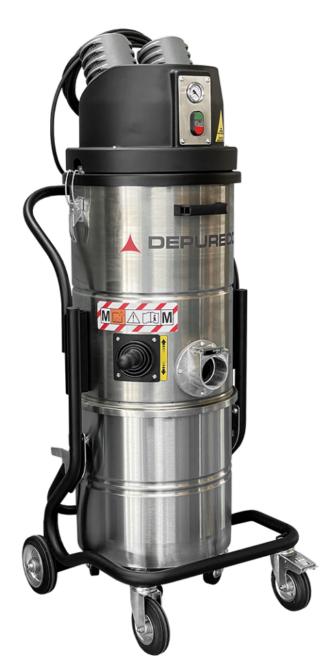

# BL 45 3D Z22 ATEX INDUSTRIAL VACUUM CLEANER

Guarda il video!

POTENZA 1,1 kW - 1,5 HP

APPLICAZIONE Powders, solids and shavings

CAPACITA' 45Lt

# **VANTAGGI**

- Suitable and safe for intensive work in Atex 22 zones
- Brushless motor, antistatic filtration and full grounding for maximum safety.
- Compact, sturdy and easy to handle
- High-efficiency antistatic filtration with built-in semi-automatic cleaning system

#### **MACCHINA**

| Marcatura ATEX          | II 3D Ex htc IIIB T140°C<br>Dc    |
|-------------------------|-----------------------------------|
| Categoria EX            | 3D                                |
| Temperatura di utilizzo | -10 / +40 C°                      |
| Bocca aspirante         | 70 Ø mm                           |
| Sistema di raccolta     | AISI304 stainless steel container |
| Capacità                | 45 Lt                             |
| Dimensioni              | 550 x 620 mm                      |
| Altezza                 | 1303 mm                           |
| Peso                    | 45 Kg                             |