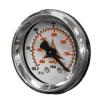

# DOTAZIONI

ATEX CERTIFICATION

POWER SUPPLY CABLE

**PLUG**3-pin industrial plug

VACUUM GAUGE
Vacuum gauge for indication of filter clogged or in need of replacement

WHEEL WITH BRAKE

Non-marking wheel with integrated brake