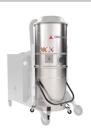

# BL 45 3D Z22 ATEX INDUSTRIAL VACUUM CLEANER

Guarda il video!

POTENZA 1,1 kW - 1,5 HP

APPLICAZIONE Powders, solids and shavings

CAPACITA' 45Lt

#### **COLLECTION UNIT**

The material is collected inside an AISI 304 stainless steel container, complete with a metal handle that allows its release, to avoid any sparks that could be generated by the electrostatic charge.

#### **MACCHINA**

| Marcatura ATEX          | II 3D Ex htc IIIB T140°C<br>Dc    |
|-------------------------|-----------------------------------|
| Categoria EX            | 3D                                |
| Temperatura di utilizzo | -10 / +40 C°                      |
| Bocca aspirante         | 70 Ø mm                           |
| Sistema di raccolta     | AISI304 stainless steel container |
| Capacità                | 45 Lt                             |
| Dimensioni              | 550 x 620 mm                      |
| Altezza                 | 1303 mm                           |
| Peso                    | 45 Kg                             |