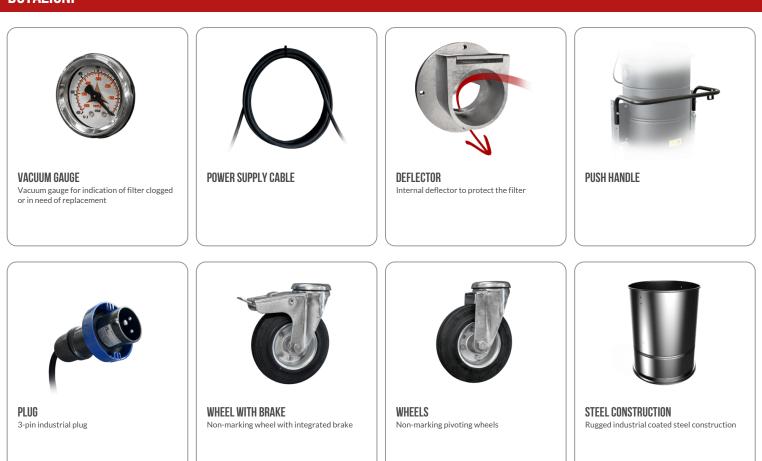

h            |
| Classe di isolamento   | 55   F IP           |
| Livello di rumorosità  | 74 dB(A)            |

#### MACCHINA

| 70 Ø mm               |
|-----------------------|
| Steel container       |
| 45 Lt                 |
| 550 x 620 mm          |
| 1353 mm               |
| 55 Kg                 |
| Pressure relief valve |
|                       |

#### FILTRAZIONE

| Tipologia filtro primario           | Star      |
|-------------------------------------|-----------|
| Superficie filtrante                | 15000 cm2 |
| Classe filtrazione EN<br>60335-2-69 | М         |
| Media                               | Polyester |
| Sistema Pulizia filtro              | Manual    |
|                                     |           |



Sturdy painted steel construction



## DOTAZIONI





**PRV** Pressure relief valve installed



## **OPTIONS**

## **AVAILABLE FILTER MEDIA**



**HEPA 14** Absolute filter (EN 1822) 22.000 cm² filter surface H14 Class Filter (EN 1822) Glass fiber



**PTFE ANT** Antistatlc PTFE filter (M class EN 60335-2-69)



PTFE PTFE Filter (M class EN 60335-2-69)



NOMEX 250° Celsius resistant filter



MTF Teflon filter (M class EN 60335-2-69)



Antistatic filter (M class EN 60335-2-69)



## **STRUCTURE AND OPTIONS**





**GX** Stainless steel bin and chamber AISI 304



**FLT** Floater device



**AB** Accessories basket



**GRD** Grounding



**KDP** Differential pressure KIT for bag



## **ACCESSORIES**



P13638 STARTER KIT Ø 40MM Basic kit containing specific accessories for 40 mm diameter solids and liquids vacuuming



P12350 STARTER