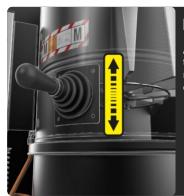

#### FILTER CLEANING SYSTEM

An ergonomic manual filter shaker allows the filter to be cleaned easily and quickly, removing dust and debris from the surface of the filter.