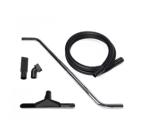

## **ACCESSORIES**

P13638 STARTER KIT Ø 40MM Basic kit containing specific accessories for 40 mm diameter solids and liquids vacuuming

P12350 STARTER KIT Ø 50MM Basic kit containing specific accessories for 50 mm diameter solids and liquids vacuuming

P13639 WET & DRY KIT Ø 40MM Kit containing specific accessories for 40 mm diameter solids and liquids vacuuming

P11887 WET & DRY KIT Ø 50MM Kit containing specific accessories for 50 mm diameter solids and liquids vacuuming

P13640 DRY KIT Ø 40MM Kit containing specific accessories for 40 mm diameter dust and solids vacuuming

P12348 DRY KIT Ø 50MM Kit containing specific accessories for 50 mm diameter dust and solids vacuuming