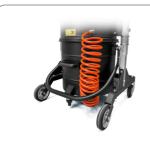

# **TB 22** Three-phase industrial vacuum

## HIGHLIGHTS

The suction unit is a side channel blower with direct coupling between motor and impeller. The turbine is equipped with a safety valve to ensure continuous, maintenance-free operation. A metal silencer is included as standard in the turbine to ensure a low noise level.

## **COLLECTION UNIT**

The material is collected inside a coated bin complete with a handle that allows it to be released. Thanks to the 4 sturdy pivoting wheels, the container can be moved with ease and the collected material can then be disposed of.