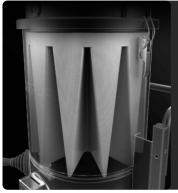

### **FILTER UNIT**

Filtration is provided by a polyester star filter in class M (filtration efficiency 1 micron) with a high filtering surface area, which guarantees the passage of air even with a dirty filter.

#### FILTRAZIONE

| Tipologia filtro primario           | Star      |
|-------------------------------------|-----------|
| Superficie filtrante                | 15000 cm2 |
| Classe filtrazione EN<br>60335-2-69 | М         |
| Media                               | Polyester |
| Sistema Pulizia filtro              | Manual    |
|                                     |           |