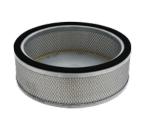

## **AVAILABLE FILTER MEDIA**

**HEPA 14** Absolute filter (EN 1822) 22.000 cm² filter surface H14 Class Filter (EN 1822) Glass fiber

**PTFE ANT** Antistatlc PTFE filter (M class EN 60335-2-69)

PTFE PTFE Filter (M class EN 60335-2-69)

NOMEX 250° Celsius resistant filter

MTF Teflon filter (M class EN 60335-2-69)

Antistatic filter (M class EN 60335-2-69)