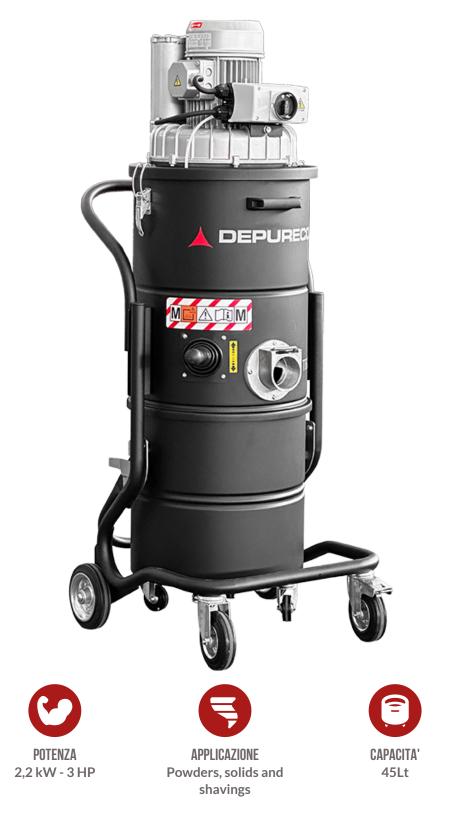

# **TB 22** Three-phase industrial vacuum

## HIGHLIGHTS

The suction unit is a side channel blower with direct coupling between motor and impeller. The turbine is equipped with a safety valve to ensure continuous, maintenance-free operation. A metal silencer is included as standard in the turbine to ensure a low noise level.

### **FILTER UNIT**

Filtration is provided by a polyester star filter in class M (filtration efficiency 1 micron) with a high filtering surface area, which guarantees the passage of air even with a dirty filter.

## **COLLECTION UNIT**

The material is collected inside a coated bin complete with a handle that allows it to be released. Thanks to the 4 sturdy pivoting wheels, the container can be moved with ease and the collected material can then be disposed of.

#### MOTORE

| Tipologie              | Side channel blower |
|------------------------|---------------------|
| Potenza                | 2,2 kW - 3 HP       |
| Frequenza              | 50/60 Hz            |
| Voltaggio              | 400 V               |
| Vuoto in continuo      | 220 mBar            |
| Massima portata d'aria | 280 m3/h            |
| Classe di isolamento   | 55   F IP           |
| Livello di rumorosità  | 74 dB(A)            |

#### MACCHINA

| 70 Ø mm               |
|-----------------------|
| Steel container       |
| 45 Lt                 |
| 550 x 620 mm          |
| 1353 mm               |
| 55 Kg                 |
| Pressure relief valve |
|                       |