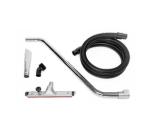

## **ACCESSORIES**

P13638 STARTER KIT Ø 40MM Basic kit containing specific accessories for 40 mm diameter solids and liquids vacuuming

P12350 STARTER KIT Ø 50MM Basic kit containing specific accessories for 50 mm diameter solids and liquids vacuuming

P13639 WET & DRY KIT Ø 40MM Kit containing specific accessories for 40 mm diameter solids and liquids vacuuming

P11887 WET & DRY KIT Ø 50MM Kit containing specific accessories for 50 mm diameter solids and liquids vacuuming

P13640 DRY KIT Ø 40MM Kit containing specific accessories for 40 mm diameter dust and solids vacuuming

P12348 DRY KIT Ø 50MM Kit containing specific accessories for 50 mm diameter dust and solids vacuuming