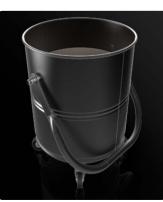

## **COLLECTION UNIT**

The material is collected inside a coated bin complete with a handle that allows it to be released. Thanks to the 4 sturdy pivoting wheels, the container can be moved with ease and the collected material can then be disposed of.