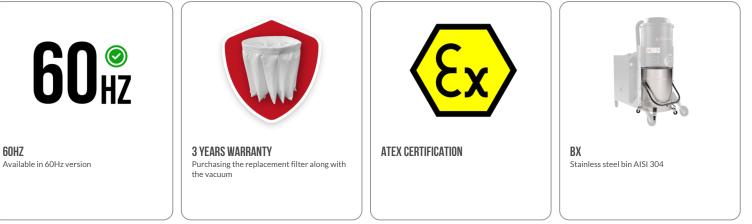

# **TB 22** Three-phase industrial vacuum

## HIGHLIGHTS

The suction unit is a side channel blower with direct coupling between motor and impeller. The turbine is equipped with a safety valve to ensure continuous, maintenance-free operation. A metal silencer is included as standard in the turbine to ensure a low noise level.