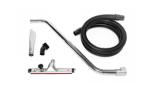

## **ACCESSORIES**

P13638 STARTER KIT Ø 40MM Basic kit containing specific accessories for 40 mm diameter solids and liquids vacuuming

P12350 STARTER KIT Ø 50MM Basic kit containing specific accessories for 50 mm diameter solids and liquids vacuuming

P13639 WET & DRY KIT Ø 40MM Kit containing specific accessories for 40 mm diameter solids and liquids vacuuming

P11887 WET & DRY KIT Ø 50MM Kit containing specific accessories for 50 mm diameter solids and liquids vacuuming

P13640 DRY KIT Ø 40MM Kit containing specific accessories for 40 mm diameter dust and solids vacuuming

P12348 DRY KIT Ø 50MM Kit containing specific accessories for 50 mm diameter dust and solids vacuuming