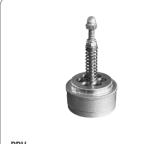

### **FILTER UNIT**

Filtration is provided by a polyester star filter in class M (filtration efficiency 1 micron) with a high filtering surface area, which guarantees the passage of air even with a dirty filter.

#### FILTRAZIONE

| Tipologia filtro primario           | Star      |
|-------------------------------------|-----------|
| Superficie filtrante                | 15000 cm2 |
| Classe filtrazione EN<br>60335-2-69 | М         |
| Media                               | Polyester |
| Sistema Pulizia filtro              | Manual    |
|                                     |           |