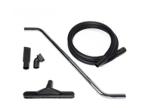

## **ACCESSORIES**

P13638 STARTER KIT Ø 40MM Basic kit containing specific accessories for 40 mm diameter solids and liquids vacuuming

P12350 STARTER KIT Ø 50MM Basic kit containing specific accessories for 50 mm diameter solids and liquids vacuuming

P13639 WET & DRY KIT Ø 40MM Kit containing specific accessories for 40 mm diameter solids and liquids vacuuming

P11887 WET & DRY KIT Ø 50MM Kit containing specific accessories for 50 mm diameter solids and liquids vacuuming

P13640 DRY KIT Ø 40MM Kit containing specific accessories for 40 mm diameter dust and solids vacuuming

P12348 DRY KIT Ø 50MM Kit containing specific accessories for 50 mm diameter dust and solids vacuuming