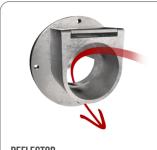

# DOTAZIONI

**DEFLECTOR**Internal deflector to protect the filter

**PUSH HANDLE** 

COMPRESSED AIR SUPPLY VALVE

WHEEL WITH BRAKE
Non-marking wheel with integrated brake

**WHEELS**Non-marking pivoting wheels