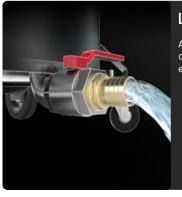

## LIQUID DISCHARGE VALVE

A ball valve located at the bottom of the container allows the collected liquids to be easily discharged by gravity.