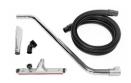

#### WET & DRY KIT Ø 40MM

Kit containing specific accessories for 40 mm diameter solids and liquids vacuuming