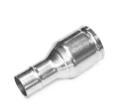

#### P10867 Iron reducer Ø 70/40mm

Reducer for vacuum quick fitting in galvanised steel 70/40 mm diameter