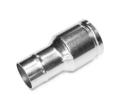

#### P10866

#### IRON REDUCER Ø 70/50MM

Reducer for vacuum quick fitting in galvanised steel 70/50 mm diameter