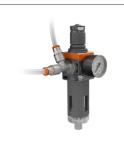

## **SUCTION UNIT**

Suction is generated by two ejectors which generate, without the use of mechanical elements, a considerable vacuum inside the chamber, thus making suction possible.