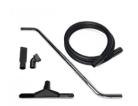

#### P13639

#### WET & DRY KIT Ø 40MM

Kit containing specific accessories for 40 mm diameter solids and liquids vacuuming