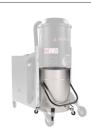

# PNEUMATIC INDUSTRIAL VACUUM CLEANERS

# WD AIR COMPRESSED AIR WET VACUUM

## **COLLECTION UNIT**

The material is collected inside a large coated steel container that is easy to move thanks to the 4 sturdy wheels.

....

## LIQUID DISCHARGE VALVE

A ball valve located at the bottom of the container allows the collected liquids to be easily discharged by gravity.

# DOTAZIONI

**DEFLECTOR**Internal deflector to protect the filter

**PUSH HANDLE** 

COMPRESSED AIR SUPPLY VALVE

WHEEL WITH BRAKE
Non-marking wheel with integrated brake

**WHEELS**Non-marking pivoting wheels

STEEL CONSTRUCTION
Rugged industrial coated steel construction

**FLT** Floater device