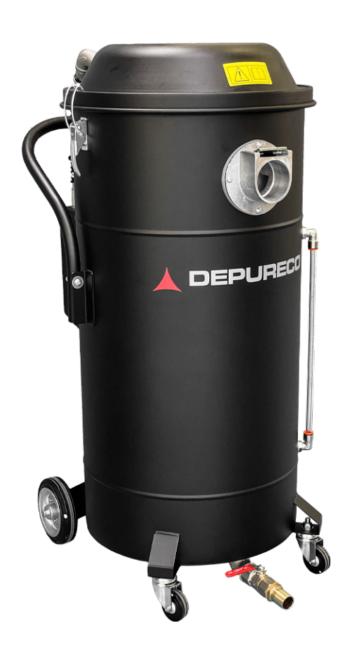

## **COLLECTION UNIT**

The material is collected inside a large coated steel container that is easy to move thanks to the 4 sturdy wheels.

....

## LIQUID DISCHARGE VALVE

A ball valve located at the bottom of the container allows the collected liquids to be easily discharged by gravity.

# DOTAZIONI

**DEFLECTOR**Internal deflector to protect the filter

**PUSH HANDLE** 

COMPRESSED AIR SUPPLY VALVE

WHEEL WITH BRAKE
Non-marking wheel with integrated brake

**WHEELS**Non-marking pivoting wheels

STEEL CONSTRUCTION
Rugged industrial coated steel construction

**FLT** Floater device