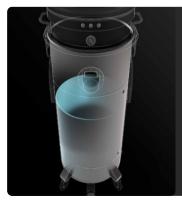

## **COLLECTION UNIT**

The material is collected inside a large coated steel container that is easy to move thanks to the 4 sturdy wheels.

....

| MACCHINA                      |                 |
|-------------------------------|-----------------|
| Bocca aspirante               | 70 Ø mm         |
| Sistema di raccolta           | Steel container |
| Capacità                      | 130 Lt          |
| Sistema di scarico<br>liquidi | Discharge valve |
| Dimensioni                    | 660 x 800 mm    |
| Altezza                       | 1200 mm         |
| Peso                          | 62 Kg           |