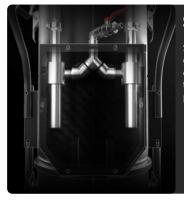

## **SUCTION UNIT**

Suction is generated by two ejectors which generate, without the use of mechanical elements, a considerable vacuum inside the chamber, thus making suction possible.