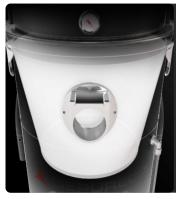

## **DUST/LIQUID FILTRATION KIT**

Supplied with two washable filters, one polypropylene for liquid suction and one polyester for dust suction.

## **COLLECTION UNIT**

The material is collected inside a large coated steel container that is easy to move thanks to the 4 sturdy wheels.

....