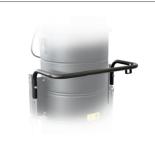

# DOTAZIONI

**DEFLECTOR**Internal deflector to protect the filter

**PUSH HANDLE** 

COMPRESSED AIR SUPPLY VALVE

WHEEL WITH BRAKE
Non-marking wheel with integrated brake

**WHEELS**Non-marking pivoting wheels