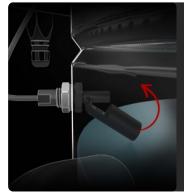

## SAFETY FLOATING DEVICE

An electric level probe immediately stops suction when the liquid exceeds a certain container fill level, protecting the suction unit.

. . . . . . . . . . . .