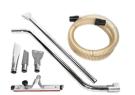

## P12354

### OIL & SWARF KIT PRO Ø 40MM

Kit containing specific accessories for 40 mm diameter oil and swarf vacuuming application