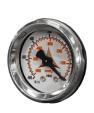

**PUSH HANDLE** 

SHUKO TYPE PLUG

**VACUUM GAUGE** 

Vacuum gauge for indication of filter clogged or in need of replacement

POWER SUPPLY CABLE

WHEEL WITH BRAKE

Non-marking wheel with integrated brake

WHEELS