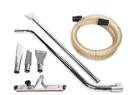

## P12355

#### OIL & SWARF KIT PRO Ø 50MM

Kit containing specific accessories for 50 mm diameter oil and swarf vacuuming application