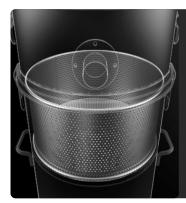

## **SEPARATION UNIT**

The collected liquid passes through a grid basket, which traps the chips and simplifies their disposal. In this way, even the smallest solid particles can be separated, making the filtered liquid suitable for reuse.