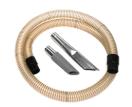

## P12352

## OIL & SWARF KIT Ø 50MM.

Basic kit containing specific accessories for 50 mm diameter oil and swarf vacuuming application