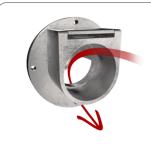

## **SEPARATION UNIT**

The collected liquid passes through a grid basket, which traps the chips and simplifies their disposal. In this way, even the smallest solid particles can be separated, making the filtered liquid suitable for reuse.