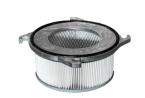

|
|                        |                 |

| MACCHINA                      |                 |
|-------------------------------|-----------------|
| Bocca aspirante               | 50 Ø mm         |
| Sistema di raccolta           | Steel container |
| Capacità solido               | 40 lt           |
| Capacità liquido              | 70 lt           |
| Sistema di scarico<br>liquidi | Discharge hose  |
| Tempo di aspirazione          | 70/18 lt/sec    |
| Dimensioni                    | 565 x 770 mm    |
| Altezza                       | 1210 mm         |
| Peso                          | 48 Kg           |
| Separazione solido            | Basket grid     |

## FILTRAZIONE

Filtro aggiuntivo Anti-foam filter



# DOTAZIONI



**DEFLECTOR**Internal deflector to protect the filter



**OIL-PROOF CARTRIDGE**Oil-proof cartridge for motor protection



LIQUID DISCHARGE HOSE



**ELECTRIC FLOATING DEVICE** 

System that automatically stops suction when the maximum level is reached



**PUSH HANDLE** 



SHUKO TYPE PLUG



**VACUUM GAUGE** 

Vacuum gauge for indication of filter clogged or in need of replacement



POWER SUPPLY CABLE



WHEEL WITH BRAKE

Non-marking wheel with integrated brake



WHEELS

Non-marking pivoting wheels



STEEL CONSTRUCTION

 $Rugged\ industrial\ coated\ steel\ construction$ 



## **OPTIONS**

# **STRUCTURE AND OPTIONS**



**60HZ** 

Available in 60Hz version



HOSE WITH DISCHARGE VALVE



**PUMP** 

Continuous discharge pump

Submerged pump for continuous discharge



ВХ

Stainless steel bin AISI 304



GX

Stainless steel bin and chamber