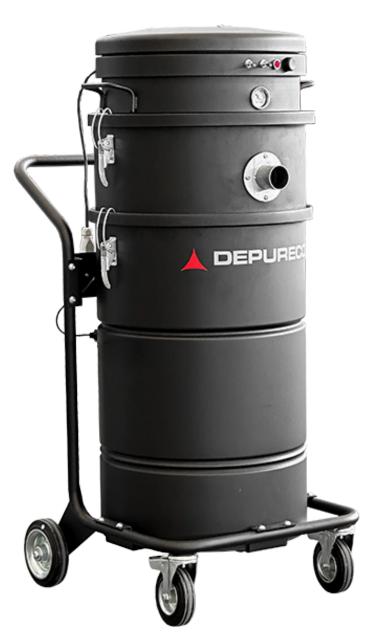

# SUMP VACUUM CLEANERS FOR OIL AND CHIPS

# M70 OIL INDUSTRIAL VACUUM CLEANER FOR OIL AND SWARF

Guarda il video!

**POTENZA** 2,6 kW - 3,5 HP

APPLICAZIONE
Oils and lubricants mixed shavings

## **VANTAGGI**

- Filters and reuses lubricating and cutting oils
- Simultaneous liquid suction and discharge possible
- Simplified liquid collection and swarf management
- Sturdy painted steel construction