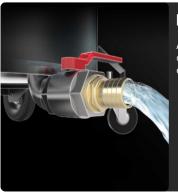

## **LIQUID DISCHARGE VALVE**

A ball valve located at the bottom of the container allows the collected liquids to be easily discharged by gravity.