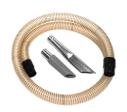

## P12351

#### OIL & SWARF KIT Ø 40MM.

Basic kit containing specific accessories for 40 mm diameter oil and swarf vacuuming application