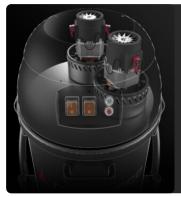

## **SUCTION UNIT**

Suction is provided by 2 by-pass motors controlled by independent switches, allowing the operator to control suction performance. The motors are located inside a robust enclosure, with an insulating sponge to maintain a low noise level.