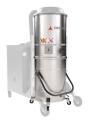

# M70 OIL INDUSTRIAL VACUUM CLEANER FOR OIL AND SWARF

Guarda il video!

**POTENZA** 2,6 kW - 3,5 HP

APPLICAZIONE
Oils and lubricants mixed shavings

| MACCHINA                      |                 |
|-------------------------------|-----------------|
| Bocca aspirante               | 50 Ø mm         |
| Sistema di raccolta           | Steel container |
| Capacità solido               | 40 lt           |
| Capacità liquido              | 70 lt           |
| Sistema di scarico<br>liquidi | Discharge hose  |
| Tempo di aspirazione          | 70/18 lt/sec    |
| Dimensioni                    | 565 x 770 mm    |
| Altezza                       | 1210 mm         |
| Peso                          | 48 Kg           |
| Separazione solido            | Basket grid     |