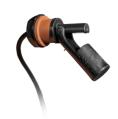

## SAFETY FLOATING DEVICE

An electric level probe immediately stops suction when the liquid exceeds a certain container fill level, protecting the suction unit.

. . . . . . . . . . . .