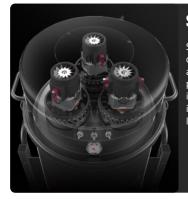

### SUCTION UNIT

Suction is provided by 3 by-pass motors operated by independent switches, allowing the operator to control suction performance. The motors are located inside a robust enclosure, with an insulating sponge to maintain a low noise level.