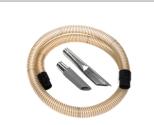

#### P12351 OIL & SWARF KIT Ø 40MM. Basic kit containing specific accessories for 40 mm diameter oil and swarf vacuuming application

P12352 OIL & SWARF KIT Ø 50MM. Basic kit containing specific accessories for 50 mm diameter oil and swarf vacuuming application