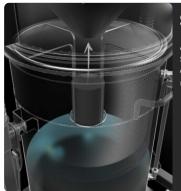

#### **FILTER UNIT**

• 3 powerful single-phase motors for maximum

• Sturdy painted steel construction

The collected liquid passes through a washable PPL filter with an efficiency of  $150\mu$  and a grid basket, which trap chips and simplify their disposal. In this way, even the smallest solid particles can be separated, making the filtered liquid suitable for reuse.

#### SAFETY FLOATING DEVICE

A floating device immediately stops suction when the liquid exceeds a certain container fill level protecting the suction unit.