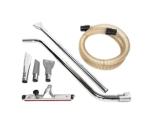

P12354 OIL & SWARF KIT PRO Ø 40MM Kit containing specific accessories for 40 mm diameter oil and swarf vacuuming application

P12355 OIL & SWARF KIT PRO Ø 50MM Kit containing specific accessories for 50 mm diameter oil and swarf vacuuming application