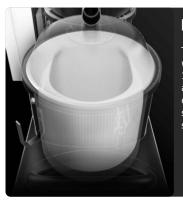

#### **FILTER UNIT**

• 3 powerful single-phase motors for maximum

• Sturdy painted steel construction

The collected liquid passes through a washable PPL filter with an efficiency of  $150\mu$  and a grid basket, which trap chips and simplify their disposal. In this way, even the smallest solid particles can be separated, making the filtered liquid suitable for reuse.

## DOTAZIONI

**STEEL CONSTRUCTION** Rugged industrial coated steel construction

GB Metal grid basket