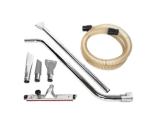

P12354 OIL & SWARF KIT PRO Ø 40MM Kit containing specific accessories for 40 mm diameter oil and swarf vacuuming application

P12355 OIL & SWARF KIT PRO Ø 50MM Kit containing specific accessories for 50 mm diameter oil and swarf vacuuming application