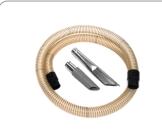

#### P12351 OIL & SWARF KIT Ø 40MM. Basic kit containing specific accessories for 40 mm diameter oil and swarf vacuuming application

P12352 OIL & SWARF KIT Ø 50MM. Basic kit containing specific accessories for 50 mm diameter oil and swarf vacuuming application