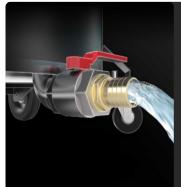

#### LIQUID DISCHARGE VALVE

A ball valve located at the bottom of the container allows the collected liquids to be easily discharged by gravity.