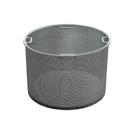

#### **FILTER UNIT**

• 3 powerful single-phase motors for maximum

• Sturdy painted steel construction

The collected liquid passes through a washable PPL filter with an efficiency of  $150\mu$  and a grid basket, which trap chips and simplify their disposal. In this way, even the smallest solid particles can be separated, making the filtered liquid suitable for reuse.

## DOTAZIONI

**STEEL CONSTRUCTION** Rugged industrial coated steel construction

GB Metal grid basket