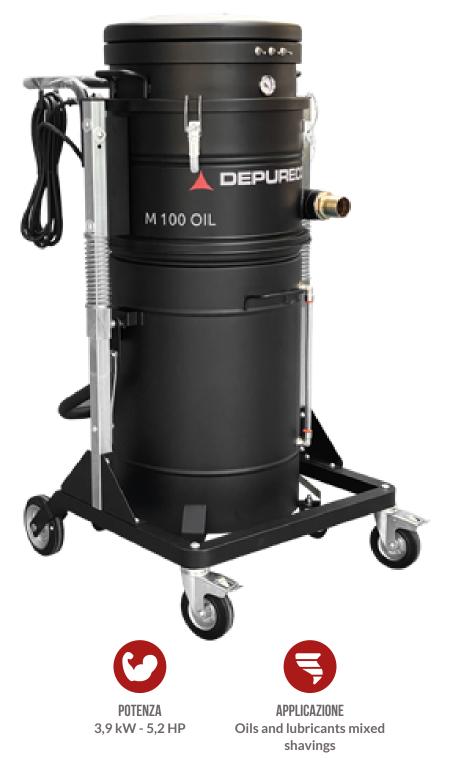

# M 100 OIL Industrial vacuum cleaner for oil And metal shavings

Guarda il video!

## VANTAGGI

- Filters and reuses lubricating and cutting oils
- Simplified liquid collection and swarf management

#### MOTORE

| Tipologie              | By-pass         |
|------------------------|-----------------|
| Potenza                | 3,9 kW - 5,2 HP |
| Frequenza              | 50/60 Hz        |
| Voltaggio              | 230 V           |
| Vuoto in continuo      | 250 mBar        |
| Massima portata d'aria | 570 m3/h        |
| Livello di rumorosità  | 72 dB(A)        |

#### MACCHINA

| MACOTINA                      |                 |
|-------------------------------|-----------------|
| Bocca aspirante               | 50 Ø mm         |
| Sistema di raccolta           | Steel container |
| Capacità solido               | 50 lt           |
| Capacità liquido              | 100 lt          |
| Sistema di scarico<br>liquidi | Discharge valve |
| Tempo di aspirazione          | 100/26 lt/sec   |
| Dimensioni                    | 700 x 450 mm    |
| Altezza                       | 1400 mm         |
| Peso                          | 71 Kg           |
| Separazione solido            | Basket grid     |