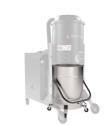

### **COLLECTION UNIT**

The material is collected inside a coated bin complete with a handle that allows it to be released. Thanks to the 4 sturdy pivoting wheels, the bin can be moved with ease and the collected material can then be disposed of.

#### MACCHINA

| MACONINA                         |                       |
|----------------------------------|-----------------------|
| Bocca aspirante                  | 130 Ø mm              |
| Sistema di raccolta              | Steel container       |
| Capacità                         | 175 Lt                |
| Dimensioni                       | 1050 x 1950 mm        |
| Altezza                          | 2300 mm               |
| Peso                             | 560 Kg                |
| Valvola di sicurezza             | Pressure relief valve |
| Supporto sollevamento<br>muletto | Included              |
|                                  |                       |