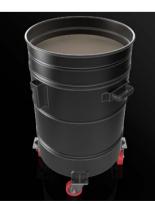

### **COLLECTION UNIT**

The material is collected inside a coated bin complete with a handle that allows it to be released. Thanks to the 4 sturdy pivoting wheels, the bin can be moved with ease and the collected material can then be disposed of.