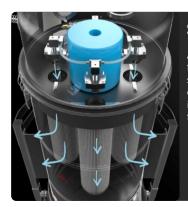

#### **FILTER UNIT**

· Possibility of extracting dust and solids in heavy-

• Can be integrated into centralized vacuum systems

Filtration is ensured by polyester cartridge filters in class M (filtration efficiency 1 micron) with high filtering surface area, which guarantees the passage of air even with dirty filter.

#### FILTRAZIONE

| Tipologia filtro primario           | 4x Cartridges        |
|-------------------------------------|----------------------|
| Superficie filtrante                | 180000 cm2           |
| Classe filtrazione EN<br>60335-2-69 | М                    |
| Media                               | Antistatic polyester |
| Sistema Pulizia filtro              | Automatic SP         |
|                                     |                      |