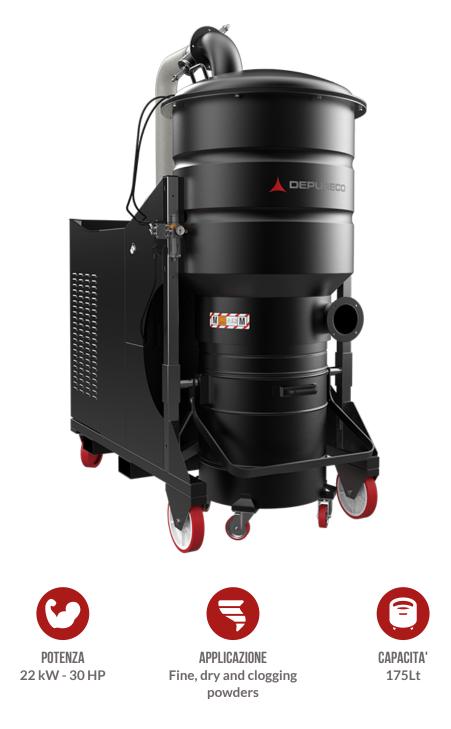

# **PUMA 30 P SP** Powerful industrial vacuum Cleaner with automatic filter Cleaning

#### MOTORE

| Tipologie              | Side channel blower      |
|------------------------|--------------------------|
| Potenza                | 22 kW - 30 HP            |
| Frequenza              | 50/60 Hz                 |
| Voltaggio              | 400 V                    |
| Vuoto in continuo      | 275 mBar                 |
| Massima portata d'aria | 1770 m3/h                |
| Classe di isolamento   | 55   F IP                |
| Livello di rumorosità  | 78 dB(A)                 |
| Controllo Remoto       | Free connector available |

#### MACCHINA

| MACONINA                         |                       |
|----------------------------------|-----------------------|
| Bocca aspirante                  | 130 Ø mm              |
| Sistema di raccolta              | Steel container       |
| Capacità                         | 175 Lt                |
| Dimensioni                       | 1050 x 1950 mm        |
| Altezza                          | 2300 mm               |
| Peso                             | 560 Kg                |
| Valvola di sicurezza             | Pressure relief valve |
| Supporto sollevamento<br>muletto | Included              |
|                                  |                       |

#### FILTRAZIONE

| Tipologia filtro primario           | 4x Cartridges        |
|-------------------------------------|----------------------|
| Superficie filtrante                | 180000 cm2           |
| Classe filtrazione EN<br>60335-2-69 | М                    |
| Media                               | Antistatic polyester |
| Sistema Pulizia filtro              | Automatic SP         |
|                                     |                      |