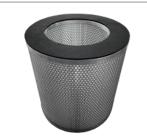

#### **FILTER UNIT**

· Possibility of extracting dust and solids in heavy-

• Can be integrated into centralized vacuum systems

Filtration is ensured by polyester cartridge filters in class M (filtration efficiency 1 micron) with high filtering surface area, which guarantees the passage of air even with dirty filter.

#### FILTRAZIONE

| Tipologia filtro primario           | 4x Cartridges        |
|-------------------------------------|----------------------|
| Superficie filtrante                | 180000 cm2           |
| Classe filtrazione EN<br>60335-2-69 | М                    |
| Media                               | Antistatic polyester |
| Sistema Pulizia filtro              | Automatic SP         |
|                                     |                      |