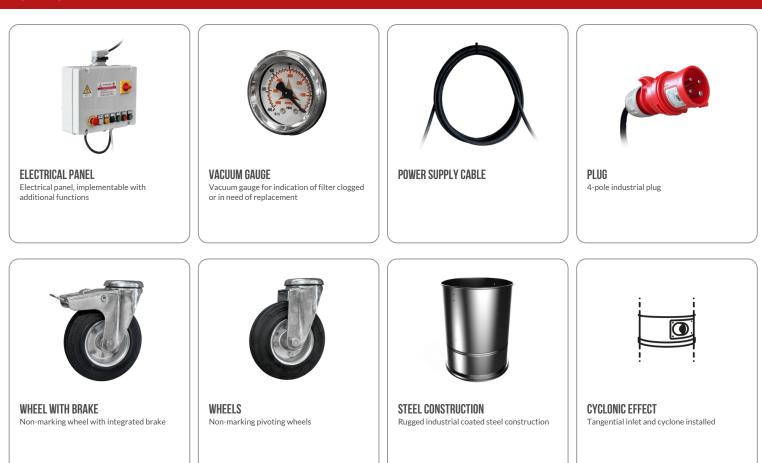

### DOTAZIONI

**PRV** Pressure relief valve installed

Semiautomatic electrical filter shaker

### **OPTIONS**