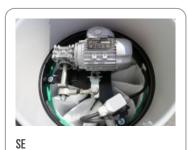

### HIGHLIGHTS

The suction unit is a side channel blower with direct coupling between motor and impeller. The turbine is equipped with a safety valve to ensure continuous, maintenance-free work. A metal silencer is included as standard in the turbine to ensure a low noise level.

#### MOTORE

| Tipologie              | Side channel blower      |
|------------------------|--------------------------|
| Potenza                | 22 kW - 30 HP            |
| Frequenza              | 50/60 Hz                 |
| Voltaggio              | 400 V                    |
| Vuoto in continuo      | 275 mBar                 |
| Massima portata d'aria | 1770 m3/h                |
| Classe di isolamento   | 55   F IP                |
| Livello di rumorosità  | 78 dB(A)                 |
| Controllo Remoto       | Free connector available |