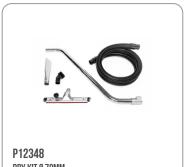

#### **DRY KIT Ø 70MM** Kit containing specific accessories for 70 mm diameter dust and solids vacuuming