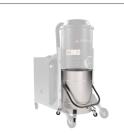

#### MACCHINA

| Bocca aspirante     | 50 Ø mm         |
|---------------------|-----------------|
| Sistema di raccolta | Steel container |
| Capacità            | 20 Lt           |
| Dimensioni          | 534 x 471 mm    |
| Altezza             | 983 mm          |
| Peso                | 38 Kg           |

## DOTAZIONI

FILTER CLOGGING INDICATOR Filter clogged or need to be replaced indicator light

WHEEL WITH BRAKE Non-marking wheel with integrated brake

WHEELS Non-marking pivoting wheels

**STEEL CONSTRUCTION** Rugged industrial coated steel construction