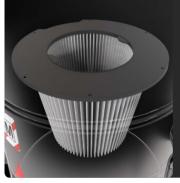

#### **FILTER UNIT**

Filtration is ensured by a Class M polyester cartridge filter (filtration efficiency 1 micron) with a high filtering surface area, which guarantees air passage even with a dirty filter.

#### FILTRAZIONE

| Tipologia filtro primario           | Cartridge             |
|-------------------------------------|-----------------------|
| Superficie filtrante                | 35000 cm2             |
| Classe filtrazione EN<br>60335-2-69 | М                     |
| Media                               | PTFE coated polyester |
| Sistema Pulizia filtro              | Jet Clean             |
| Ghigliottina JetClean               | Included              |