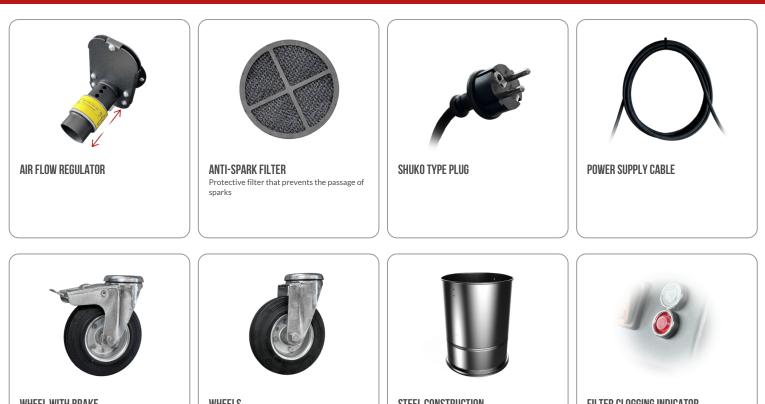

## DOTAZIONI

FILTER CLOGGING INDICATOR Filter clogged or need to be replaced indicator light

WHEEL WITH BRAKE Non-marking wheel with integrated brake

WHEELS Non-marking pivoting wheels

**STEEL CONSTRUCTION** Rugged industrial coated steel construction