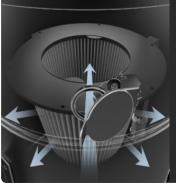

#### JET CLEAN FILTER CLEANING SYSTEM

Equipped with JetClean® filter cleaning system. Due to the different pressure between the outside and inside of the vacuum cleaner, the system generates a flow of air through the cartridge that detaches dust from the surface of the filter, keeping the filter efficient while working and without stopping suction.