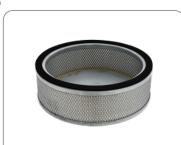

# **AVAILABLE FILTER MEDIA**

HEPA 13 Absolute filter (EN 1822) 35.000 cm<sup>2</sup> filter surface H13 Class Filter (EN 1822) Glass fiber

HEPA 14 Absolute filter (EN 1822) 22.000 cm<sup>2</sup> filter surface H14 Class Filter (EN 1822) Glass fiber