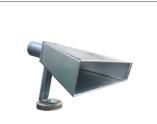

P12000 SUCTION HOOD (400X50MM) Galvanised steel suction hood for welding fumes or suspended dusts. Connection for 50mm diameter pipe with bracket and magnet for positionin ...