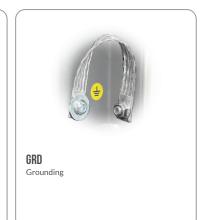

## REMOTE C Passing the machine the automatica operator st seconds af turned off.

#### **REMOTE CONTROL**

Passing the electric cable of the welding machine through the clip, the vacuum unit automatically begins suction when the operator starts welding and ends a few seconds after the welding machine is turned off.