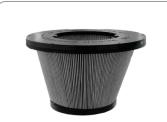

#### **FILTER UNIT**

Filtration is ensured by a Class M polyester cartridge filter (filtration efficiency 1 micron) with a high filtering surface area, which guarantees air passage even with a dirty filter.

#### FILTRAZIONE

| Tipologia filtro primario           | Cartridge             |
|-------------------------------------|-----------------------|
| Superficie filtrante                | 35000 cm2             |
| Classe filtrazione EN<br>60335-2-69 | М                     |
| Media                               | PTFE coated polyester |
| Sistema Pulizia filtro              | Jet Clean             |
| Ghigliottina JetClean               | Included              |