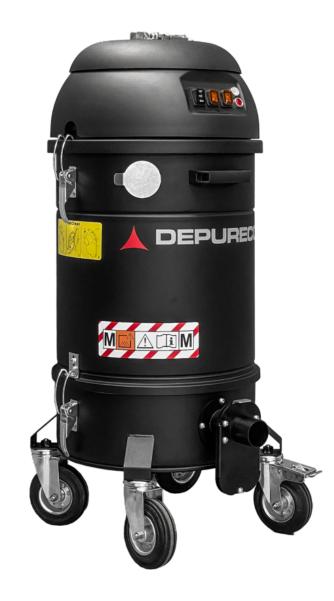

# **XM TORCH 2M** INDUSTRIAL VACUUM CLEANER FOR Welding torches

Guarda il video!

## VANTAGGI

- Compact and easy to handle
- Multi-stage filtration for maximum operator safety
- Sturdy painted steel construction
- Possibility of remote control directly from the welding machine

#### MACCHINA

| Bocca aspirante     | 50 Ø mm         |
|---------------------|-----------------|
| Sistema di raccolta | Steel container |
| Capacità            | 20 Lt           |
| Dimensioni          | 534 x 471 mm    |
| Altezza             | 983 mm          |
| Peso                | 38 Kg           |

## DOTAZIONI

FILTER CLOGGING INDICATOR Filter clogged or need to be replaced indicator light

WHEEL WITH BRAKE Non-marking wheel with integrated brake

WHEELS Non-marking pivoting wheels

**STEEL CONSTRUCTION** Rugged industrial coated steel construction