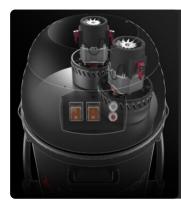

#### SUCTION UNIT

Suction is provided by 1/2 by-pass motors controlled by independent switches, allowing the operator to control suction performance. The motors are located inside a robust enclosure, with an insulating sponge to maintain a low noise level.

#### JET CLEAN FILTER CLEANING SYSTEM

Equipped with JetClean® filter cleaning system. Due to the different pressure between the outside and inside of the vacuum cleaner, the system generates a flow of air through the cartridge that detaches dust from the surface of the filter, keeping the filter efficient while working and without stopping suction.

#### **FILTER UNIT**

Filtration is ensured by a Class M polyester cartridge filter (filtration efficiency 1 micron) with a high filtering surface area, which guarantees air passage even with a dirty filter.