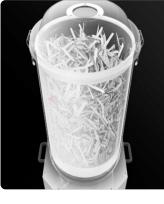

## FILTERING COLLECTION BAG

Polyester bag filter for material collection that compacts material to the bottom, thus enabling the suction of large amounts of material