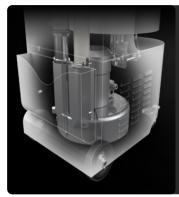

### SUCTION UNIT

The suction unit is a side channel blower with direct coupling between motor and impeller. The turbine is equipped with a safety valve that ensures continuous, maintenance-free operation. A metal silencer is included as standard in the turbine to ensure a low noise level.

#### **COLLECTION UNIT**

The material is collected inside the large steel vacuum chamber, which is easy to move thanks to the 4 sturdy wheels.