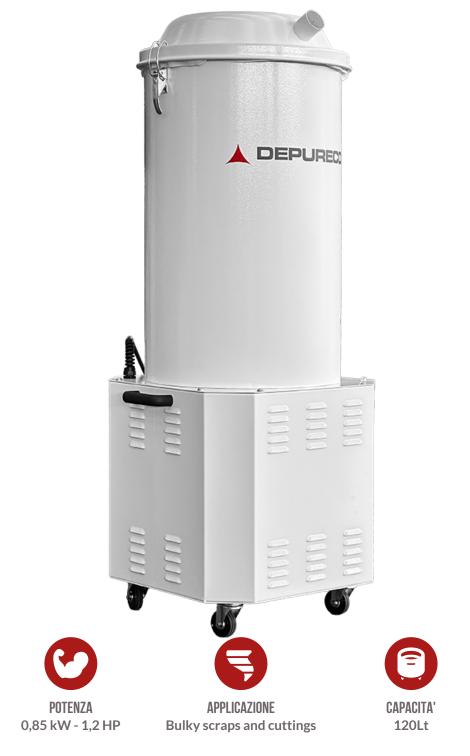

# **AS 085** INDUSTRIAL VACUUM FOR TRIMS, PRODUCTION CUTTINGS AND WASTE

## VANTAGGI

- Suction of trims and bulky cuttings
- Large collection capacity

- Can be installed directly on production lines
- Window to check fill level

#### **COLLECTION UNIT**

The material is collected inside the large steel vacuum chamber, which is easy to move thanks to the 4 sturdy wheels.

#### MOTORE

| Tipologie              | Side channel blower |
|------------------------|---------------------|
| Potenza                | 0,85 kW - 1,2 HP    |
| Frequenza              | 50/60 Hz            |
| Voltaggio              | 400 V               |
| Vuoto in continuo      | 160 mBar            |
| Massima portata d'aria | 150 m3/h            |
| Classe di isolamento   | 55   F IP           |
| Livello di rumorosità  | 64 dB(A)            |

#### MACCHINA

| Bocca aspirante      | 50 Ø mm               |
|----------------------|-----------------------|
| Sistema di raccolta  | Steel container       |
| Capacità             | 120 Lt                |
| Dimensioni           | 510 x 590 mm          |
| Altezza              | 1440 mm               |
| Peso                 | 58 Kg                 |
| Valvola di sicurezza | Pressure relief valve |
|                      |                       |