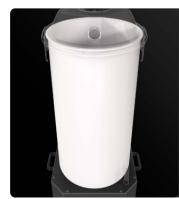

## LEVEL INSPECTION DOOR

An inspection window allows inspection of the amount of material inside the container without having to open the top cover