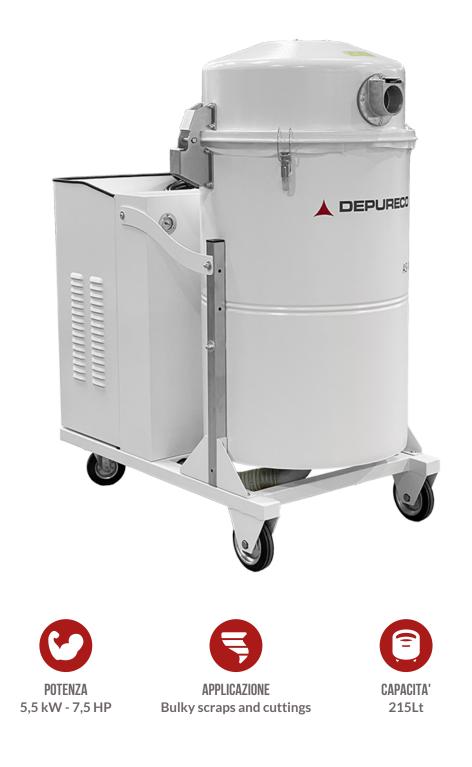

## VANTAGGI

- Suction of scraps and bulky cuttings
- Large collection capacity

- · Can be installed directly on production lines
- Window to check fill level

### HIGHLIGHTS

# **TECHNICAL DATA**

#### MOTORE

| Tipologie              | Side channel blower |
|------------------------|---------------------|
| Potenza                | 5,5 kW - 7,5 HP     |
| Frequenza              | 50/60 Hz            |
| Voltaggio              | 400 V               |
| Vuoto in continuo      | 450 mBar            |
| Massima portata d'aria | 320 m3/h            |
| Classe di isolamento   | 55   F IP           |
| Livello di rumorosità  | 72 dB(A)            |

#### MACCHINA

| Bocca aspirante      | 70 Ø mm               |
|----------------------|-----------------------|
| Sistema di raccolta  | Steel container       |
| Capacità             | 215 Lt                |
| Dimensioni           | 680 x 1200 mm         |
| Altezza              | 1370 mm               |
| Peso                 | 115 Kg                |
| Valvola di sicurezza | Pressure relief valve |
|                      |                       |

#### FILTRAZIONE

| Tipologia filtro primario | Bag       |
|---------------------------|-----------|
| Media                     | Polyester |
|                           |           |