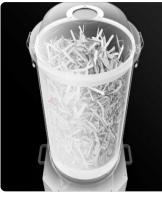

#### **FILTERING COLLECTION BAG**

Polyester bag filter for material collection that compacts material to the bottom, thus enabling the suction of large amounts of material