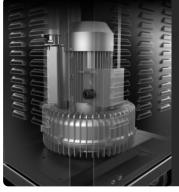

#### SUCTION UNIT

The suction unit is a side channel blower with direct coupling between motor and impeller. The turbine is equipped with a safety valve to ensure continuous, maintenance-free work. A metal silencer is included as standard in the turbine to ensure a low noise level.