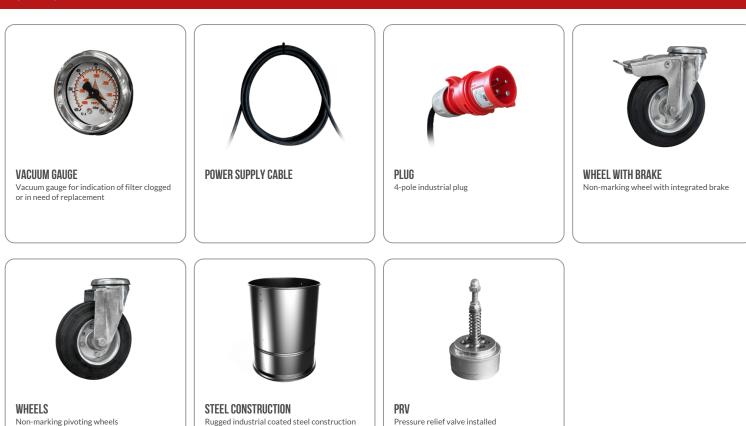

#### SUCTION UNIT

The suction unit is a side channel blower with direct coupling between motor and impeller. The turbine is equipped with a safety valve to ensure continuous, maintenance-free work. A metal silencer is included as standard in the turbine to ensure a low noise level.

The material is collected inside the large chamber of the coated steel vacuum cleaner.

#### **FILTERING COLLECTION BAG**

Polyester bag filter for material collection that compacts material to the bottom, thus enabling the suction of large amounts of material

#### LEVEL INSPECTION DOOR

An inspection window allows inspection of the amount of material inside the container without having to open the top cover

#### MOTORE

| Tipologie              | Side channel blower |
|------------------------|---------------------|
| Potenza                | 5,5 kW - 7,5 HP     |
| Frequenza              | 50/60 Hz            |
| Voltaggio              | 400 V               |
| Vuoto in continuo      | 450 mBar            |
| Massima portata d'aria | 320 m3/h            |
| Classe di isolamento   | 55   F IP           |
| Livello di rumorosità  | 72 dB(A)            |

#### MACCHINA

| Bocca aspirante      | 70 Ø mm               |
|----------------------|-----------------------|
| Sistema di raccolta  | Steel container       |
| Capacità             | 215 Lt                |
| Dimensioni           | 680 x 1200 mm         |
| Altezza              | 1370 mm               |
| Peso                 | 115 Kg                |
| Valvola di sicurezza | Pressure relief valve |
|                      |                       |

#### FILTRAZIONE

| Tipologia filtro primario | Bag       |
|---------------------------|-----------|
| Media                     | Polyester |
|                           |           |