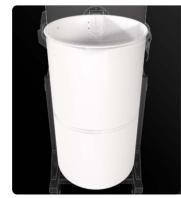

The material is collected inside the large chamber of the coated steel vacuum cleaner.

#### LEVEL INSPECTION DOOR

An inspection window allows inspection of the amount of material inside the container without having to open the top cover