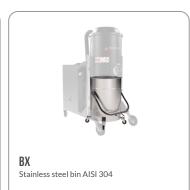

The material is collected inside the large chamber of the coated steel vacuum cleaner.

#### MACCHINA

| Bocca aspirante      | 70 Ø mm               |
|----------------------|-----------------------|
| Sistema di raccolta  | Steel container       |
| Capacità             | 215 Lt                |
| Dimensioni           | 680 x 1200 mm         |
| Altezza              | 1370 mm               |
| Peso                 | 115 Kg                |
| Valvola di sicurezza | Pressure relief valve |
|                      |                       |