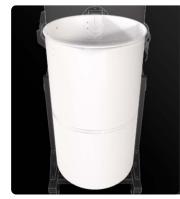

#### **COLLECTION UNIT**

The material is collected inside the large chamber of the coated steel vacuum cleaner.

#### LEVEL INSPECTION DOOR

An inspection window allows inspection of the amount of material inside the container without having to open the top cover