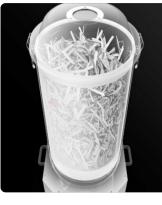

#### **FILTERING COLLECTION BAG**

Polyester bag filter for material collection that compacts material to the bottom, thus enabling the suction of large amounts of material