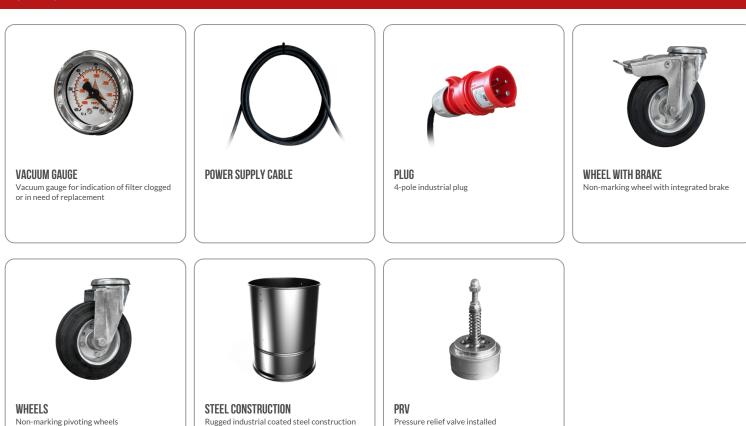

di isolamento   | 55   F IP           |
| Livello di rumorosità  | 72 dB(A)            |
|                        |                     |

#### MACCHINA

| Bocca aspirante      | 70 Ø mm               |
|----------------------|-----------------------|
| Sistema di raccolta  | Steel container       |
| Capacità             | 215 Lt                |
| Dimensioni           | 680 x 1200 mm         |
| Altezza              | 1370 mm               |
| Peso                 | 100 Kg                |
| Valvola di sicurezza | Pressure relief valve |
|                      |                       |

#### FILTRAZIONE

| Tipologia filtro primario | Bag       |
|---------------------------|-----------|
| Media                     | Polyester |
|                           |           |



## DOTAZIONI



## **OPTIONS**

## **STRUCTURE AND OPTIONS**



**60HZ** Available in 60Hz version



**3 YEARS WARRANTY** Purchasing the replacement filter along with the vacuum



**GRD** Grounding