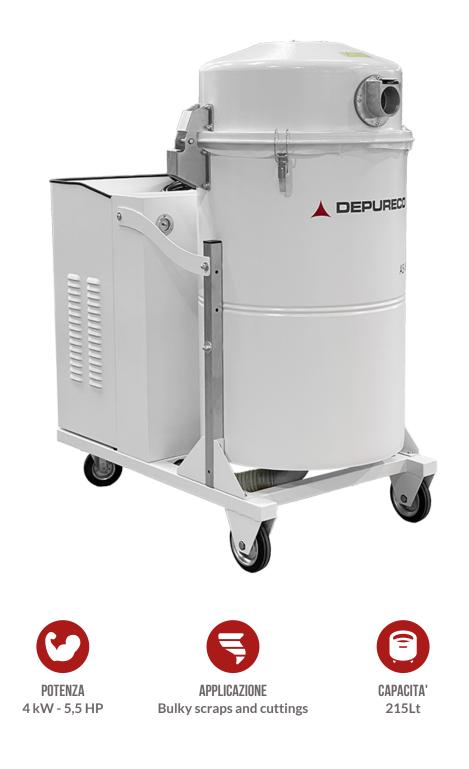

# **AS 400** TRIMMINGS AND PRODUCTION WASTE VACUUM CLEANER

## VANTAGGI

- Suction of scraps and bulky cuttings
- Large collection capacity

- · Can be installed directly on production lines
- Window to check fill level

#### MOTORE

| Tipologie              | Side channel blower |
|------------------------|---------------------|
| Potenza                | 4 kW - 5,5 HP       |
| Frequenza              | 50/60 Hz            |
| Voltaggio              | 400 V               |
| Vuoto in continuo      | 350 mBar            |
| Massima portata d'aria | 450 m3/h            |
| Classe di isolamento   | 55   F IP           |
| Livello di rumorosità  | 72 dB(A)            |
|                        |                     |

#### MACCHINA

| Bocca aspirante      | 70 Ø mm               |
|----------------------|-----------------------|
| Sistema di raccolta  | Steel container       |
| Capacità             | 215 Lt                |
| Dimensioni           | 680 x 1200 mm         |
| Altezza              | 1370 mm               |
| Peso                 | 100 Kg                |
| Valvola di sicurezza | Pressure relief valve |
|                      |                       |

#### FILTRAZIONE

| Tipologia filtro primario | Bag       |
|---------------------------|-----------|
| Media                     | Polyester |
|                           |           |