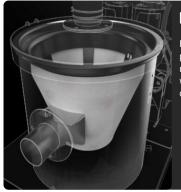

**INTERNAL DEFLECTOR** 

Sucked-in material is diverted by a deflector protecting the main filter.