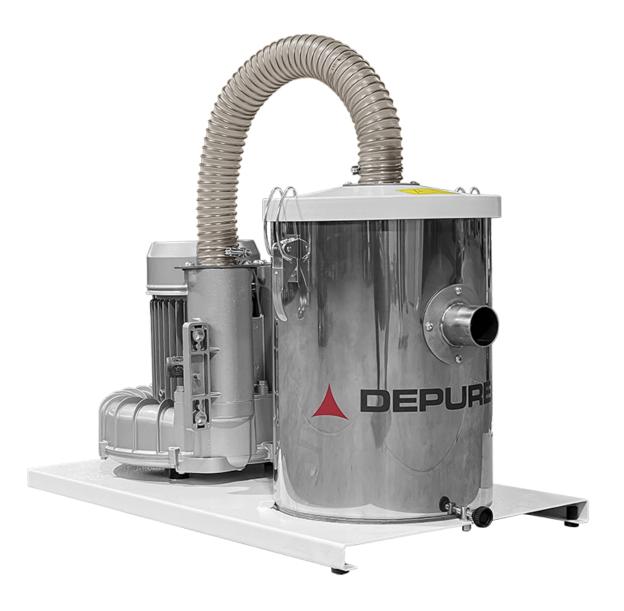

# **UPF 085** Industrial vacuum for integration into the production line

#### SUCTION UNIT

The suction unit is a side channel blower with direct coupling between motor and impeller. The Side Channel Blower is equipped with a safety valve to ensure continuous, maintenance-free operation.

#### **FILTER UNIT**

• Compact, for installation in narrow places

Filtration is provided by a Class M polyester bag filter (filtration efficiency 1 micron) with a high filtering surface area, which ensures air passage even with a dirty filter.

**INTERNAL DEFLECTOR** 

Sucked-in material is diverted by a deflector protecting the main filter.

#### MODULARITY

The vacuum cleaner, designed to be installed in narrow or hard-to-reach places, is available in vertical or horizontal versions so as to adapt to different needs.