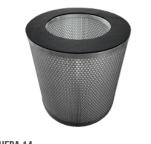

# **AVAILABLE FILTER MEDIA**

HEPA 14 Absolute filter (EN 1822) 110.000 cm² filter surface H14 Class Filter (EN 1822) Glass fiber