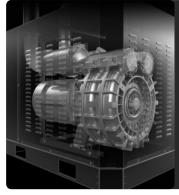

### SUCTION UNIT

The suction unit is a manufacturer-certified Atex side channel blower with direct coupling between motor and impeller. The Side Channel Blower is equipped with a safety valve that ensures continuous work, without any maintenance.