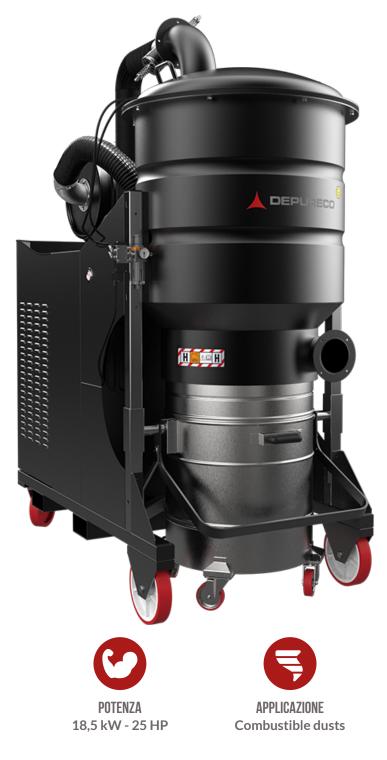

# **PUMA 30 S 1/3D** Atex explosion-proof industrial Vacuum cleaner

## VANTAGGI

- Suitable and safe for intensive work in Atex 22 zones
- High efficiency antistatic filtration with integrated automatic cleaning system and grounding
- Maximum power thanks to the Atex certified turbine
- Ideal for large centralized suction systems

#### MOTORE

| Tipologie              | Atex side channel<br>blower |
|------------------------|-----------------------------|
| Potenza                | 18,5 kW - 25 HP             |
| Frequenza              | 50/60 Hz                    |
| Voltaggio              | 400 V                       |
| Vuoto in continuo      | 380 mBar                    |
| Massima portata d'aria | 1180 m3/h                   |
| Classe di isolamento   | 65   F IP                   |
| Livello di rumorosità  | 78 dB(A)                    |

#### MACCHINA

| Marcatura ATEX          | II 1/3D Ex htc IIIC<br>T140°C Da/Dc |
|-------------------------|-------------------------------------|
| Categoria EX            | 1/3D                                |
| Temperatura di utilizzo | -10/+40 C°                          |
| Bocca aspirante         | 130 Ø mm                            |
| Dimensioni              | 1050 x 1950 mm                      |
| Altezza                 | 2300 mm                             |
| Peso                    | 620 Kg                              |
| Valvola di sicurezza    | Pressure relief valve               |