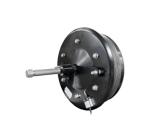

### SUCTION UNIT

The suction unit is a manufacturer-certified Atex side channel blower with direct coupling between motor and impeller. The Side Channel Blower is equipped with a safety valve that ensures continuous work, without any maintenance.