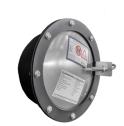

PANEL VENT FOR DIRECTIONAL EXPLOSION An explosion vent designed to break at a specific pressure and release the explosive pressure in a safe area.

Panel vent for explosion

**GX** Stainless steel bin and chamber AISI 304