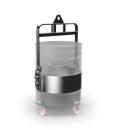

## **COLLECTION UNIT**

The material is collected inside an AISI 304 stainless steel container, complete with a metal handle that allows its release, to avoid any sparks that could be generated by the electrostatic charge.