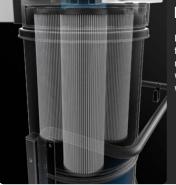

## **FILTER UNIT**

Filtration is ensured by polyester cartridge filters in class M (filtration efficiency 1 micron) with high filtering surface area, which guarantees the passage of air even with dirty filter.

#### FILTRAZIONE

| Tipologia filtro primario           | 4x Cartridges        |
|-------------------------------------|----------------------|
| Superficie filtrante                | 180000 cm2           |
| Classe filtrazione EN<br>60335-2-69 | М                    |
| Media                               | Antistatic polyester |
| Sistema Pulizia filtro              | Automatic SP         |
|                                     |                      |