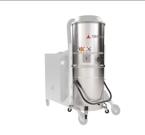

# **PUMA 30 S 1/3D** Atex explosion-proof industrial Vacuum cleaner

## **COLLECTION UNIT**

The material is collected inside an AISI 304 stainless steel container, complete with a metal handle that allows its release, to avoid any sparks that could be generated by the electrostatic charge.