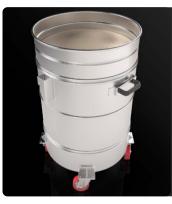

## **COLLECTION UNIT**

The material is collected inside an AISI 304 stainless steel container, complete with a metal handle that allows its release, to avoid any sparks that could be generated by the electrostatic charge.