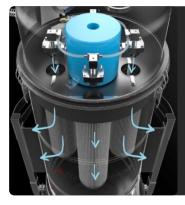

## **SP FILTER CLEANING SYSTEM**

Automatic filter cleaning system in reverse flow of air at 6 bar (compressed air not supplied as standard). Each filter is cleaned at regular, alternately adjustable intervals without interrupting suction. Ideal for fine and difficult dust.