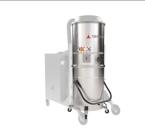

# **PUMA 30 S 1/2D** Atex explosion-proof industrial Vacuum cleaner

## SUCTION UNIT

The suction unit is a side channel blower with direct coupling between motor and impeller. The turbine is equipped with a safety valve to ensure continuous, maintenance-free work. A metal silencer is included as standard in the turbine to ensure a low noise level.

### **FILTER UNIT**

Maximum power thanks to the Atex certified blower

Ideal for large centralized suction systems

The tangential inlet facilitates the cyclonic effect to deposit the collected material in the container. Filtration is ensured by a polyester star filter in class M (filtering efficiency 1 micron) with high filtering surface area, which guarantees air passage even with a dirty filter.

## **COLLECTION UNIT**

The material is collected inside an AISI 304 stainless steel container, complete with a metal handle that allows its release, to avoid any sparks that could be generated by the electrostatic charge.

#### MACCHINA

| Marcatura ATEX          | II 1/2D Ex htc IIIC<br>T140°C Da/Dc |
|-------------------------|-------------------------------------|
| Categoria EX            | 1/2D                                |
| Temperatura di utilizzo | -10/+40 C°                          |
| Bocca aspirante         | 130 <i>Ø</i> mm                     |
| Dimensioni              | 1050 x 1950 mm                      |
| Altezza                 | 2300 mm                             |
| Peso                    | 620 Kg                              |
| Valvola di sicurezza    | Pressure relief valve               |