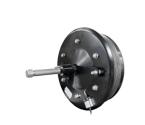

PANEL VENT FOR DIRECTIONAL EXPLOSION An explosion vent designed to break at a specific pressure and release the explosive pressure in a safe area.

Panel vent for explosion

**GX** Stainless steel bin and chamber AISI 304