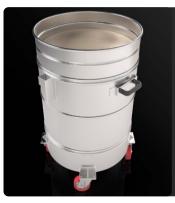

## **COLLECTION UNIT**

The material is collected inside an AISI 304 stainless steel container, complete with a metal handle that allows its release, to avoid any sparks that could be generated by the electrostatic charge.