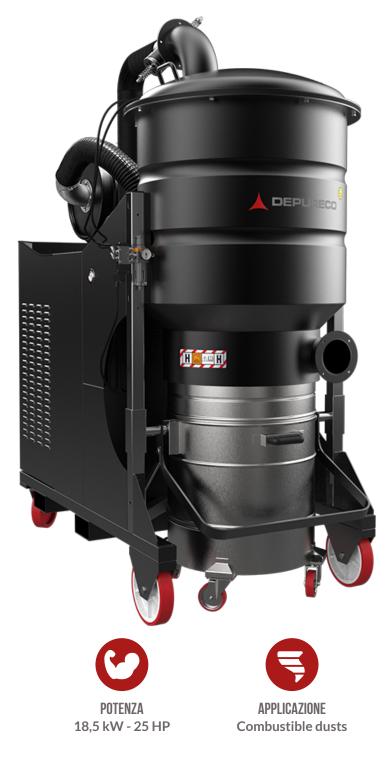

# **PUMA 30 S 1/2D** Atex explosion-proof industrial Vacuum cleaner

#### MOTORE

| Tipologie              | Atex side channel<br>blower |
|------------------------|-----------------------------|
| Potenza                | 18,5 kW - 25 HP             |
| Frequenza              | 50/60 Hz                    |
| Voltaggio              | 400 V                       |
| Vuoto in continuo      | 380 mBar                    |
| Massima portata d'aria | 1180 m3/h                   |
| Classe di isolamento   | 65   F IP                   |
| Livello di rumorosità  | 78 dB(A)                    |

#### MACCHINA

| Marcatura ATEX          | II 1/2D Ex htc IIIC<br>T140°C Da/Dc |
|-------------------------|-------------------------------------|
| Categoria EX            | 1/2D                                |
| Temperatura di utilizzo | -10/+40 C°                          |
| Bocca aspirante         | 130 <i>Ø</i> mm                     |
| Dimensioni              | 1050 x 1950 mm                      |
| Altezza                 | 2300 mm                             |
| Peso                    | 620 Kg                              |
| Valvola di sicurezza    | Pressure relief valve               |