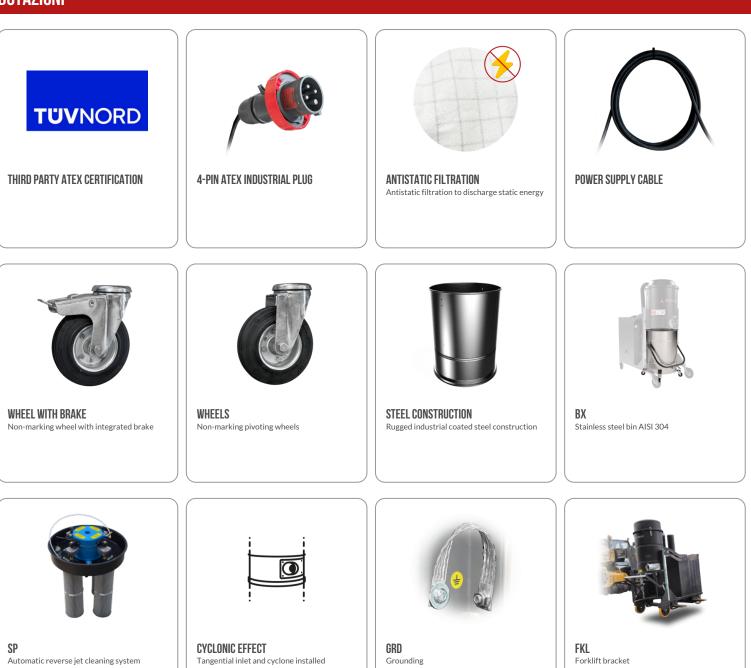

# **AVAILABLE FILTER MEDIA**

HEPA 14 Absolute filter (EN 1822) 110.000 cm² filter surface H14 Class Filter (EN 1822) Glass fiber