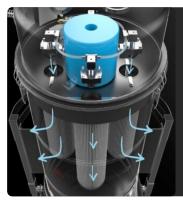

## **SP FILTER CLEANING SYSTEM**

Automatic filter cleaning system in reverse flow of air at 6 bar (compressed air not supplied as standard). Each filter is cleaned at regular, alternately adjustable intervals without interrupting suction. Ideal for fine and difficult dust.