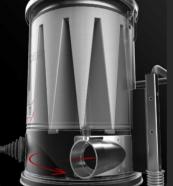

### **FILTER UNIT**

Maximum power thanks to the Atex certified blower

Ideal for large centralized suction systems

The tangential inlet facilitates the cyclonic effect to deposit the collected material in the container. Filtration is ensured by a polyester star filter in class M (filtering efficiency 1 micron) with high filtering surface area, which guarantees air passage even with a dirty filter.