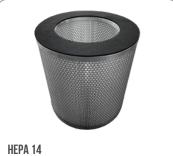

# **AVAILABLE FILTER MEDIA**

HEPA 14 Absolute filter (EN 1822) 110.000 cm² filter surface H14 Class Filter (EN 1822) Glass fiber