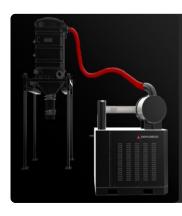

# **CVS 250** Suction unit for centralized systems

APPLIGAZIONE Powders, solids and shavings

#### SUCTION UNIT

The suction unit is a side channel blower with direct coupling between motor and impeller. The Side Channel Blower is equipped with a safety valve to ensure continuous, maintenance-free operation.

#### EASY HANDLING

Two pass-through guides located on the bottom facilitate handling of the unit by forklift truck

# ELECTRICAL PANEL WITH REMOTE START

Management via electrical panel equipped with star/delta start and remote control. Implementable with additional functions