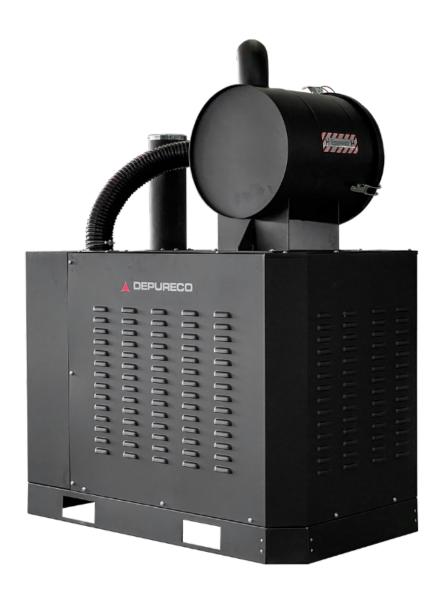

# **CVS 250** Suction unit for centralized systems

APPLIGAZIONE Powders, solids and shavings

#### SUCTION UNIT

The suction unit is a side channel blower with direct coupling between motor and impeller. The Side Channel Blower is equipped with a safety valve to ensure continuous, maintenance-free operation.

#### EASY HANDLING

Two pass-through guides located on the bottom facilitate handling of the unit by forklift truck

#### **REQUIRES FILTRATION UNIT**

This unit does not include filtration and collection units, it requires coupling with a filter pre-separator or similar unit

#### MACCHINA

| Bocca aspirante               | 127 <i>Ø</i> mm       |
|-------------------------------|-----------------------|
| Dimensioni                    | 821 x 1319 mm         |
| Altezza                       | 1792 mm               |
| Valvola di sicurezza          | Pressure relief valve |
| Supporto sollevamento muletto | Included              |