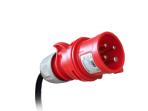

# DOTAZIONI

**ELECTRICAL PANEL** Electrical panel, implementable with additional functions

**PLUG** 4-pole industrial plug

VACUUM GAUGE Vacuum gauge for indication of filter clogged or in need of replacement