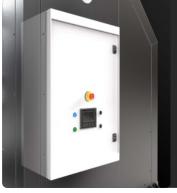

# ELECTRICAL PANEL WITH REMOTE START

Management via electrical panel equipped with star/delta start and remote control. Implementable with additional functions

# DOTAZIONI

**ELECTRICAL PANEL** 

Electrical panel, implementable with additional functions

PLUG

4-pole industrial plug

**VACUUM GAUGE** 

Vacuum gauge for indication of filter clogged or in need of replacement