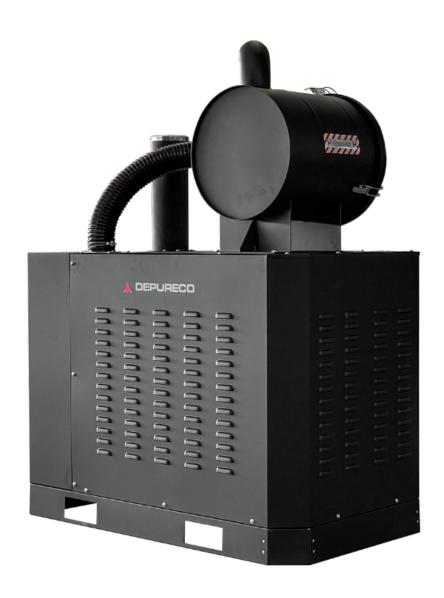

# CVS 200 S SUCTION UNIT FOR CENTRALIZED SYSTEMS

20 kW - 28 HP

#### **SUCTION UNIT**

The suction unit is a side channel blower with direct coupling between motor and impeller. The Side Channel Blower is equipped with a safety valve to ensure continuous, maintenance-free operation.

#### **EASY HANDLING**

Two pass-through guides located on the bottom facilitate handling of the unit by forklift truck

#### **REQUIRES FILTRATION UNIT**

This unit does not include filtration and collection units, it requires coupling with a filter pre-separator or similar unit

#### **MACCHINA**

| Bocca aspirante               | 127 Ø mm              |
|-------------------------------|-----------------------|
| Dimensioni                    | 821 x 1319 mm         |
| Altezza                       | 1792 mm               |
| Valvola di sicurezza          | Pressure relief valve |
| Supporto sollevamento muletto | Included              |