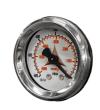

# DOTAZIONI

**ELECTRICAL PANEL** 

Electrical panel, implementable with additional functions

PLUG

4-pole industrial plug

**VACUUM GAUGE** 

Vacuum gauge for indication of filter clogged or in need of replacement