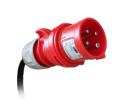

# DOTAZIONI

**ELECTRICAL PANEL** 

Electrical panel, implementable with additional functions

PLUG

4-pole industrial plug

**VACUUM GAUGE** 

Vacuum gauge for indication of filter clogged or in need of replacement