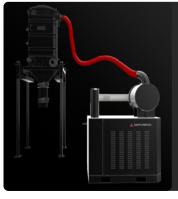

#### **SUCTION UNIT**

The suction unit is a side channel blower with direct coupling between motor and impeller. The Side Channel Blower is equipped with a safety valve to ensure continuous, maintenance-free operation.

#### **EASY HANDLING**

Two pass-through guides located on the bottom facilitate handling of the unit by forklift truck

#### **REQUIRES FILTRATION UNIT**

This unit does not include filtration and collection units, it requires coupling with a filter pre-separator or similar unit