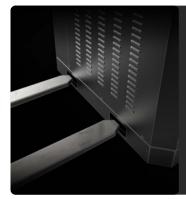

#### **EASY HANDLING**

Two pass-through guides located on the bottom facilitate handling of the unit by forklift truck