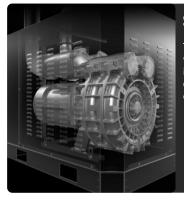

#### **SUCTION UNIT**

The suction unit is a side channel blower with direct coupling between motor and impeller. The Side Channel Blower is equipped with a safety valve to ensure continuous, maintenance-free operation.