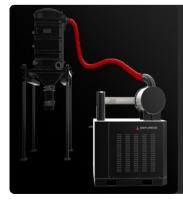

#### **SUCTION UNIT**

The suction unit is a side channel blower with direct coupling between motor and impeller. The Side Channel Blower is equipped with a safety valve to ensure continuous, maintenance-free operation.

#### **REQUIRES FILTRATION UNIT**

This unit does not include filtration and collection units, it requires coupling with a filter pre-separator or similar unit