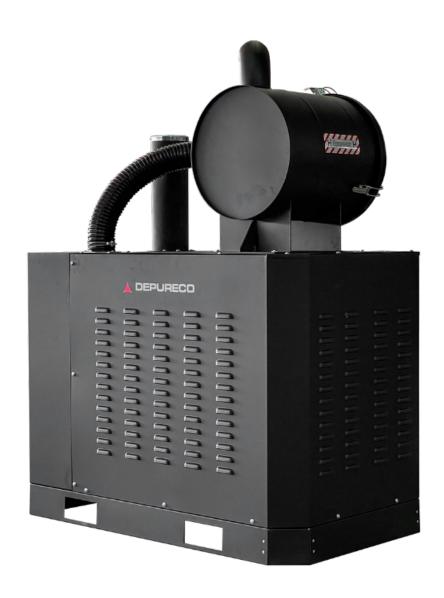

# CVS 150 SUCTION UNIT FOR CENTRALIZED SYSTEMS

#### **SUCTION UNIT**

The suction unit is a side channel blower with direct coupling between motor and impeller. The Side Channel Blower is equipped with a safety valve to ensure continuous, maintenance-free operation.

#### **EASY HANDLING**

Two pass-through guides located on the bottom facilitate handling of the unit by forklift truck

# ELECTRICAL PANEL WITH REMOTE START

Management via electrical panel equipped with star/delta start and remote control. Implementable with additional functions

#### **REQUIRES FILTRATION UNIT**

This unit does not include filtration and collection units, it requires coupling with a filter pre-separator or similar unit

#### **MACCHINA**

| Bocca aspirante               | 102 Ø mm              |
|-------------------------------|-----------------------|
| Dimensioni                    | 821 x 1319 mm         |
| Altezza                       | 1792 mm               |
| Valvola di sicurezza          | Pressure relief valve |
| Supporto sollevamento muletto | Included              |