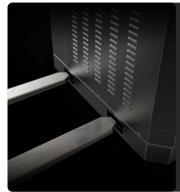

#### **EASY HANDLING**

Two pass-through guides located on the bottom facilitate handling of the unit by forklift truck

#### **MACCHINA**

| Bocca aspirante               | 102 Ø mm              |
|-------------------------------|-----------------------|
| Dimensioni                    | 821 x 1319 mm         |
| Altezza                       | 1792 mm               |
| Valvola di sicurezza          | Pressure relief valve |
| Supporto sollevamento muletto | Included              |