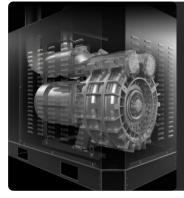

#### SUCTION UNIT

The suction unit is a side channel blower with direct coupling between motor and impeller. The Side Channel Blower is equipped with a safety valve to ensure continuous, maintenance-free operation.