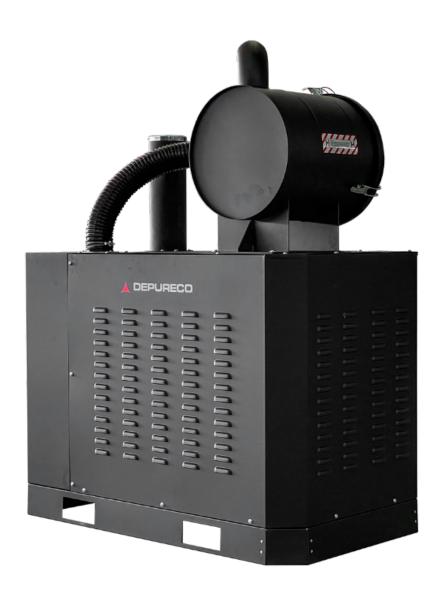

# **CVS 110 P** Suction Unit for Centralized Systems

APPLICAZIONE Powders, solids and shavings

# Reliable suction unit for centralized suction systems

• Multiple construction options available

#### SUCTION UNIT

The suction unit is a side channel blower with direct coupling between motor and impeller. The Side Channel Blower is equipped with a safety valve to ensure continuous, maintenance-free operation.

#### EASY HANDLING

Two pass-through guides located on the bottom facilitate handling of the unit by forklift truck

#### **REQUIRES FILTRATION UNIT**

This unit does not include filtration and collection units, it requires coupling with a filter pre-separator or similar unit

#### MACCHINA

| Bocca aspirante               | 102 Ø mm              |
|-------------------------------|-----------------------|
| Dimensioni                    | 821 x 1319 mm         |
| Altezza                       | 1792 mm               |
| Valvola di sicurezza          | Pressure relief valve |
| Supporto sollevamento muletto | Included              |