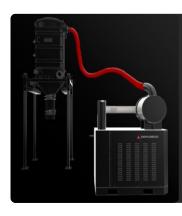

# **CVS 110 P** Suction Unit for Centralized Systems

APPLICAZIONE Powders, solids and shavings

#### SUCTION UNIT

The suction unit is a side channel blower with direct coupling between motor and impeller. The Side Channel Blower is equipped with a safety valve to ensure continuous, maintenance-free operation.

#### EASY HANDLING

Two pass-through guides located on the bottom facilitate handling of the unit by forklift truck

# ELECTRICAL PANEL WITH REMOTE START

Management via electrical panel equipped with star/delta start and remote control. Implementable with additional functions

#### **REQUIRES FILTRATION UNIT**

This unit does not include filtration and collection units, it requires coupling with a filter pre-separator or similar unit