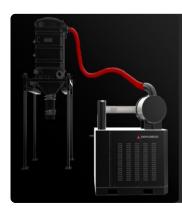

#### SUCTION UNIT

The suction unit is a side channel blower with direct coupling between motor and impeller. The Side Channel Blower is equipped with a safety valve to ensure continuous, maintenance-free operation.

#### EASY HANDLING

Two pass-through guides located on the bottom facilitate handling of the unit by forklift truck

## **TECHNICAL DATA**

......

| MOTORE                 |                          |
|------------------------|--------------------------|
| Tipologie              | Side channel blower      |
| Potenza                | 5,5 kW - 7,5 HP          |
| Frequenza              | 50/60 Hz                 |
| Voltaggio              | 400 V                    |
| Vuoto in continuo      | 440 mBar                 |
| Massima portata d'aria | 320 m3/h                 |
| Classe di isolamento   | 55   F IP                |
| Livello di rumorosità  | 74 dB(A)                 |
| Controllo Remoto       | Free connector available |
| Quadro elettrico       | Included                 |

#### MACCHINA

| Bocca aspirante               | 70 Ø mm               |
|-------------------------------|-----------------------|
| Dimensioni                    | 821 x 1319 mm         |
| Altezza                       | 1792 mm               |
| Valvola di sicurezza          | Pressure relief valve |
| Supporto sollevamento muletto | Included              |