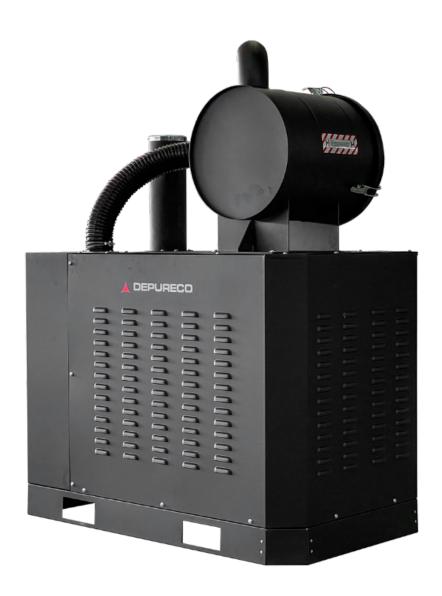

# **CVS 55 S** Suction unit for centralized systems

APPLICAZIONE Powders, solids and shavings

## Reliable suction unit for centralized suction systems

• Multiple construction options available

#### SUCTION UNIT

The suction unit is a side channel blower with direct coupling between motor and impeller. The Side Channel Blower is equipped with a safety valve to ensure continuous, maintenance-free operation.

#### EASY HANDLING

Two pass-through guides located on the bottom facilitate handling of the unit by forklift truck

#### MACCHINA

| Bocca aspirante               | 70 Ø mm               |
|-------------------------------|-----------------------|
| Dimensioni                    | 821 x 1319 mm         |
| Altezza                       | 1792 mm               |
| Valvola di sicurezza          | Pressure relief valve |
| Supporto sollevamento muletto | Included              |