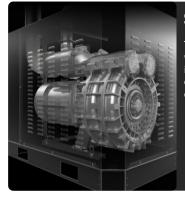

#### SUCTION UNIT

The suction unit is a side channel blower with direct coupling between motor and impeller. The Side Channel Blower is equipped with a safety valve to ensure continuous, maintenance-free operation.