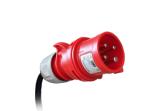

## DOTAZIONI

**ELECTRICAL PANEL** Electrical panel, implementable with additional functions

**PLUG** 4-pole industrial plug

VACUUM GAUGE Vacuum gauge for indication of filter clogged or in need of replacement