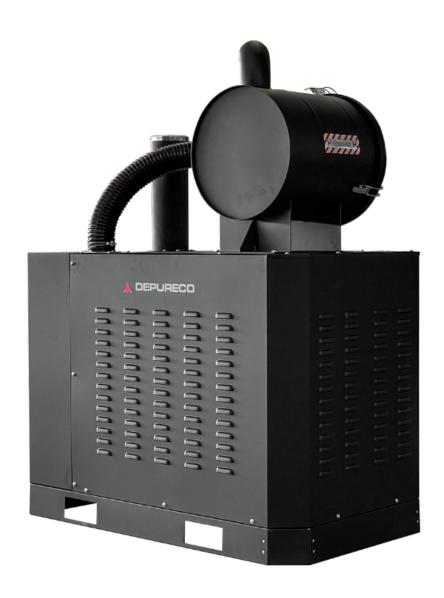

# CVS 55 P SUCTION UNIT FOR CENTRALIZED SYSTEMS

5,5 kW - 7,5 HP

#### **SUCTION UNIT**

The suction unit is a side channel blower with direct coupling between motor and impeller. The Side Channel Blower is equipped with a safety valve to ensure continuous, maintenance-free operation.

#### **EASY HANDLING**

Two pass-through guides located on the bottom facilitate handling of the unit by forklift truck

#### **REQUIRES FILTRATION UNIT**

This unit does not include filtration and collection units, it requires coupling with a filter pre-separator or similar unit

#### **MACCHINA**

| Bocca aspirante               | 70 Ø mm               |
|-------------------------------|-----------------------|
| Dimensioni                    | 821 x 1319 mm         |
| Altezza                       | 1792 mm               |
| Valvola di sicurezza          | Pressure relief valve |
| Supporto sollevamento muletto | Included              |