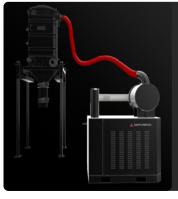

# CVS 55 P SUCTION UNIT FOR CENTRALIZED SYSTEMS

5,5 kW - 7,5 HP

#### **SUCTION UNIT**

The suction unit is a side channel blower with direct coupling between motor and impeller. The Side Channel Blower is equipped with a safety valve to ensure continuous, maintenance-free operation.

#### **EASY HANDLING**

Two pass-through guides located on the bottom facilitate handling of the unit by forklift truck

#### **REQUIRES FILTRATION UNIT**

This unit does not include filtration and collection units, it requires coupling with a filter pre-separator or similar unit