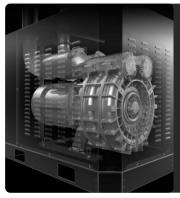

#### **SUCTION UNIT**

The suction unit is a side channel blower with direct coupling between motor and impeller. The Side Channel Blower is equipped with a safety valve to ensure continuous, maintenance-free operation.