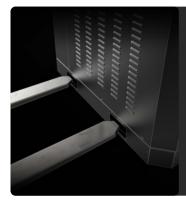

#### **EASY HANDLING**

Two pass-through guides located on the bottom facilitate handling of the unit by forklift truck