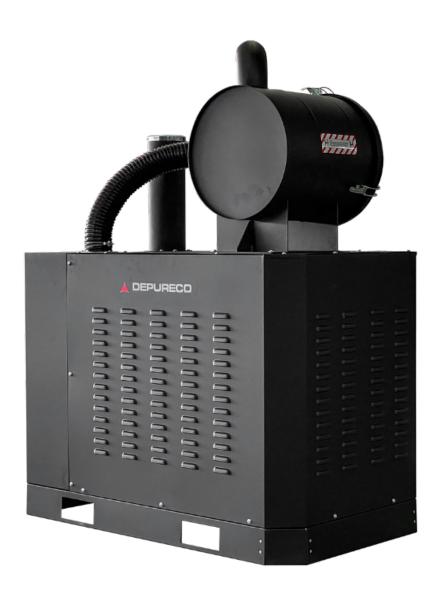

# **CVS 40 S** Suction Unit for Centralized Systems

APPLICAZIONE Powders, solids and shavings

#### SUCTION UNIT

The suction unit is a side channel blower with direct coupling between motor and impeller. The Side Channel Blower is equipped with a safety valve to ensure continuous, maintenance-free operation.

#### EASY HANDLING

Two pass-through guides located on the bottom facilitate handling of the unit by forklift truck

#### **REQUIRES FILTRATION UNIT**

This unit does not include filtration and collection units, it requires coupling with a filter pre-separator or similar unit