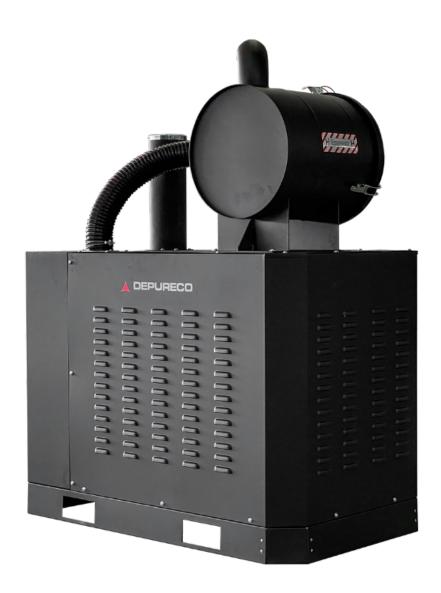

# **CVS 40 P** Suction Unit for Centralized Systems

APPLICAZIONE Powders, solids and shavings

## Reliable suction unit for centralized suction systems

• Multiple construction options available

#### SUCTION UNIT

The suction unit is a side channel blower with direct coupling between motor and impeller. The Side Channel Blower is equipped with a safety valve to ensure continuous, maintenance-free operation.

#### EASY HANDLING

Two pass-through guides located on the bottom facilitate handling of the unit by forklift truck