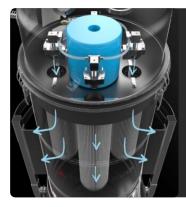

## **SP FILTER CLEANING SYSTEM**

Automatic filter cleaning system in reverse flow of air at 6 bar (compressed air not supplied as standard). Each filter is cleaned at regular, alternately adjustable intervals without interrupting suction. Ideal for fine and difficult dust.