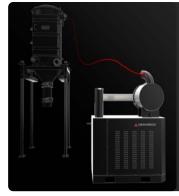

#### **REQUIRES SUCTION UNIT**

This unit performs filtration and collection function, but requires coupling with an external vacuum unit.