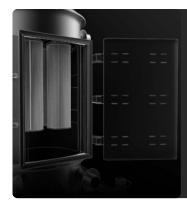

### **FILTER UNIT**

High-efficiency Class M cartridges ensure maximum dust filtration. A practical hatch facilitates maintenance and replacement operations and avoids the need to remove the cover above, making maintenance operations easier.