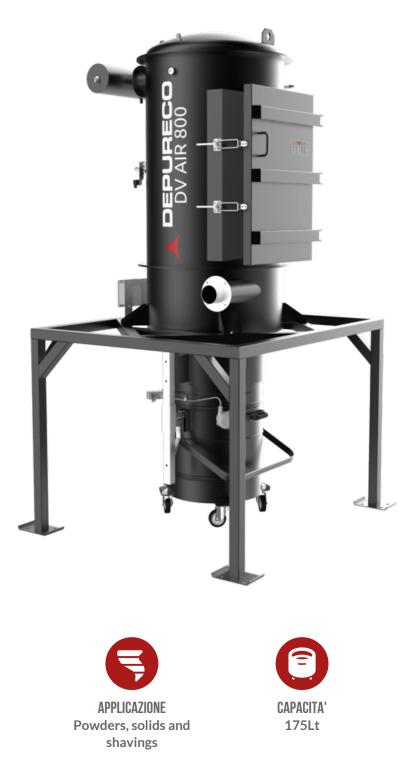

# **DV AIR WB** Filtering Pre-Separator with Container

## VANTAGGI

- Very high filtration efficiency with automatic cleaning system
- Side hatch for easy maintenance and filter replacement
- Simple maintenance
- Convenient detachable container for managing the vacuumed material

## **TECHNICAL DATA**

| MACCHINA                   |                 |
|----------------------------|-----------------|
| Bocca aspirante in entrata | 130             |
| Bocca aspirante in uscita  | 130 Ø mm        |
| Sistema di raccolta        | Steel container |
| Capacità                   | 175 Lt          |
| Dimensioni                 | 1185 x 1195 mm  |
| Altezza                    | 2850 mm         |
| Peso                       | 380 Kg          |