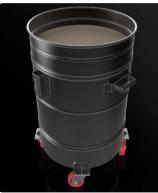

## **COLLECTION UNIT**

The material is collected inside a coated bin complete with a handle that allows it to be released. Thanks to the 4 sturdy pivoting wheels, the bin can be moved with ease and the collected material can then be disposed of.