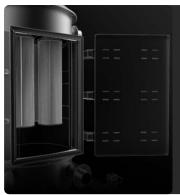

### **FILTER UNIT**

High-efficiency Class M cartridges ensure maximum dust filtration. A practical hatch facilitates maintenance and replacement operations and avoids the need to remove the cover above, making maintenance operations easier.