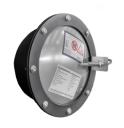

# PANEL VENT FOR DIRECTIONAL EXPLOSION

An explosion vent designed to break at a specific pressure and release the explosive pressure in a safe area.
Panel vent for explosion