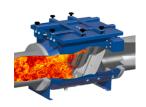

## NON-RETURN VALVE

Isolates explosion and prevents it from spreading from the industrial vacuum to the pipe