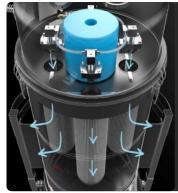

## **SP FILTER CLEANING SYSTEM**

Automatic filter cleaning system in reverse flow of air at 6 bar (compressed air not supplied as standard). Each filter is cleaned at regular, alternately adjustable intervals without interrupting suction. Ideal for fine and difficult dust.