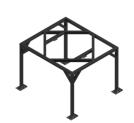

| 1185 x 1195 mm              |
| Altezza                    | 2850 mm                     |
| Peso                       | 380 Kg                      |

#### **FILTRAZIONE**

| Tipologia filtro primario        | 4x Cartridges        |
|----------------------------------|----------------------|
| Superficie filtrante             | 340000 cm2           |
| Classe filtrazione EN 60335-2-69 | М                    |
| Media                            | Antistatic polyester |
| Sistema Pulizia filtro           | Automatic SP         |



# DOTAZIONI



**3 YEARS WARRANTY** 

Purchasing the replacement filter along with the vacuum



ATEX CERTIFICATION



COMPRESSED AIR SUPPLY VALVE



STEEL CONSTRUCTION

Rugged industrial coated steel construction

# **OPTIONS**

# **STRUCTURE AND OPTIONS**



## STR

Four legs to discharge in big bag



# PANEL VENT FOR DIRECTIONAL EXPLOSION

An explosion vent designed to break at a specific pressure and release the explosive pressure in a safe area.
Panel vent for explosion



## FLAMELESS VENT

A valve that contains the flame and the overpressure generated by a possible explosion.



## NON-RETURN VALVE

Isolates explosion and prevents it from spreading from the industrial vacuum to the pipe