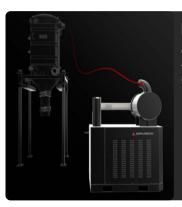

# DV AIR WB 3D Z22 FILTERING PRE-SEPARATOR WITH CONTAINER

APPLICAZIONE
Fine, dry and clogging powders

CAPACITA' 175Lt

# **VANTAGGI**

- Very high filtration efficiency with automatic cleaning system
- Side door for easy maintenance and filter replacement
- Simple maintenance
- Convenient detachable container for managing the vacuumed material

### **FILTER UNIT**

High-efficiency Class M cartridges ensure maximum dust filtration. A practical hatch facilitates maintenance and replacement operations and avoids the need to remove the cover above, making maintenance operations easier.

## **SP FILTER CLEANING SYSTEM**

Automatic filter cleaning system in reverse flow of air at 6 bar (compressed air not supplied as standard). Each filter is cleaned at regular, alternately adjustable intervals without interrupting suction. Ideal for fine and difficult dust.

## **COLLECTION UNIT**

The material is collected inside an AISI 304 stainless steel container, complete with a metal handle that allows its release, to avoid any sparks that could be generated by the electrostatic charge.

## **REQUIRES SUCTION UNIT**

This unit performs filtration and collection function, but requires coupling with an external vacuum unit.