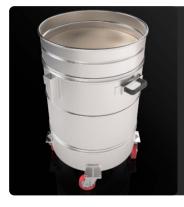

## **COLLECTION UNIT**

The material is collected inside an AISI 304 stainless steel container, complete with a metal handle that allows its release, to avoid any sparks that could be generated by the electrostatic charge.