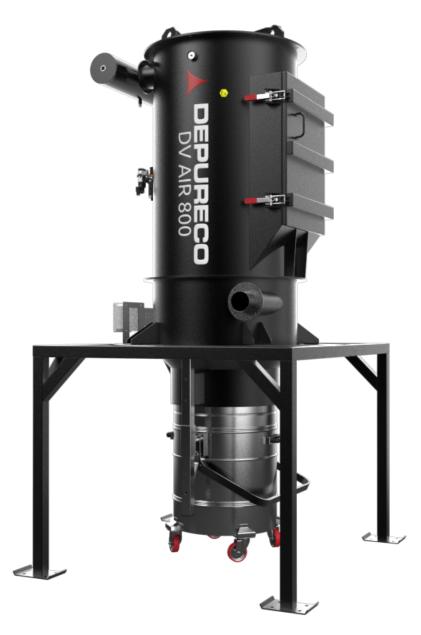

# ATEX AND ACD VACUUM CLEANERS

# DV AIR WB 3D Z22 FILTERING PRE-SEPARATOR WITH CONTAINER

APPLICAZIONE
Fine, dry and clogging powders

CAPACITA' 175Lt

# **VANTAGGI**

- Very high filtration efficiency with automatic cleaning system
- Side door for easy maintenance and filter replacement
- Simple maintenance
- Convenient detachable container for managing the vacuumed material

#### MACCHINA

| Marcatura ATEX             | II 3D Ex htc IIIB T140°C Dc |
|----------------------------|-----------------------------|
| Categoria EX               | 3D                          |
| Bocca aspirante in entrata | 130                         |
| Bocca aspirante in uscita  | 130 Ø mm                    |
| Sistema di raccolta        | Steel container             |
| Capacità                   | 175 Lt                      |
| Dimensioni                 | 1185 x 1195 mm              |
| Altezza                    | 2850 mm                     |
| Peso                       | 380 Kg                      |