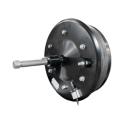

## FLAMELESS VENT

A valve that contains the flame and the overpressure generated by a possible explosion.