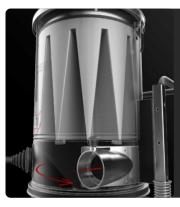

#### **FILTER UNIT**

The tangential inlet facilitates the cyclonic effect to deposit the collected material in the container. Filtration is ensured by a polyester star filter in class M (filtering efficiency 1 micron) with high filtering surface area, which guarantees air passage even with a dirty filter.

#### **COLLECTION UNIT**

The material is collected inside a coated bin complete with a handle that allows it to be released. Thanks to the 4 sturdy pivoting wheels, the bin can be moved with ease and the collected material can then be disposed of.