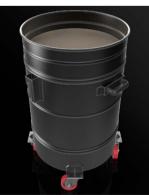

# **SFC 450** FILTER SEPARATOR WITH CONTAINER

#### **COLLECTION UNIT**

The material is collected inside a coated bin complete with a handle that allows it to be released. Thanks to the 4 sturdy pivoting wheels, the bin can be moved with ease and the collected material can then be disposed of.

## **TECHNICAL DATA**

| MACHINE              |                 |
|----------------------|-----------------|
| Intake suction inlet | 80              |
| Outlet suction inlet | 70 Ø mm         |
| Collection system    | Steel container |
| Capacity             | 65 Lt           |
| Dimensions           | 450 x 450 mm    |
| Height               | 1514 mm         |