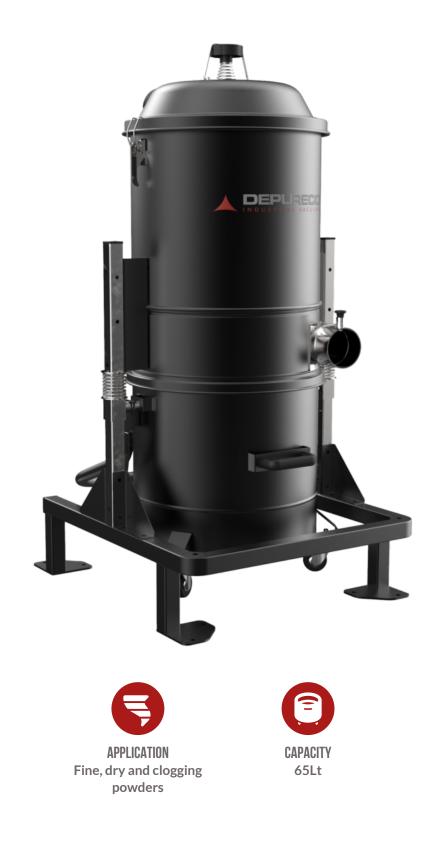

## **TECHNICAL DATA**

| MACHINE              |                 |
|----------------------|-----------------|
| Intake suction inlet | 80              |
| Outlet suction inlet | 70 Ø mm         |
| Collection system    | Steel container |
| Capacity             | 65 Lt           |
| Dimensions           | 450 x 450 mm    |
| Height               | 1514 mm         |

#### FILTRATION

| Primary filter type            | Star                 |
|--------------------------------|----------------------|
| Filter surface                 | 24000 cm2            |
| EN 60335-2-69 filtration class | М                    |
| Media                          | Antistatic polyester |