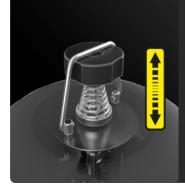

#### **FILTER CLEANING SYSTEM**

An ergonomic manual filter shaker allows the filter to be cleaned easily and quickly, removing dust and debris from the filter surface.