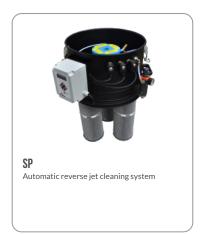

#### **FILTER CLEANING SYSTEM**

An ergonomic manual filter shaker allows the filter to be cleaned easily and quickly, removing dust and debris from the filter surface.