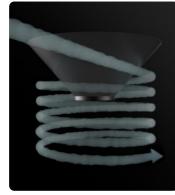

#### CYCLONIC EFFECT

The tangential inlet facilitates the deposition of the sucked material due to the cyclonic effect.