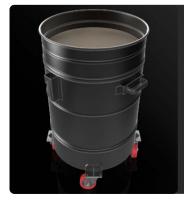

## **COLLECTION UNIT**

The material is collected inside a coated bin complete with a handle that allows it to be released. Thanks to the 4 sturdy pivoting wheels, the bin can be moved with ease and the collected material can then be disposed of.