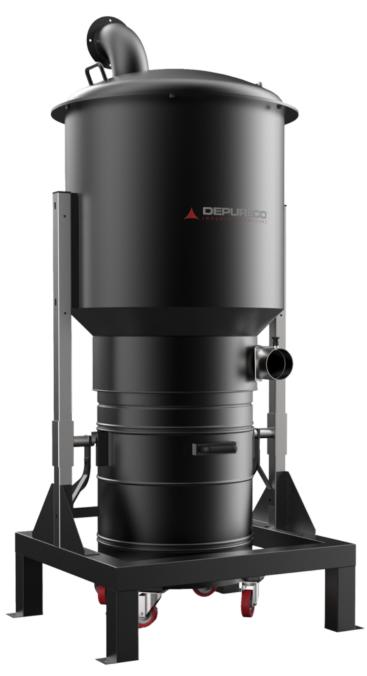

# SFC 800 FILTER SEPARATOR WITH CONTAINER

APPLICAZIONE
Fine, dry and clogging powders

CAPACITA' 175Lt

# **VANTAGGI**

- Very high filtration efficiency
- Convenient detachable container for managing the vacuumed material

• Simple maintenance

## MACCHINA

| Bocca aspirante in entrata | 100             |
|----------------------------|-----------------|
| Bocca aspirante in uscita  | 130 Ø mm        |
| Sistema di raccolta        | Steel container |
| Capacità                   | 175 Lt          |
| Dimensioni                 | 800 X 800 mm    |
| Altezza                    | 2227 mm         |