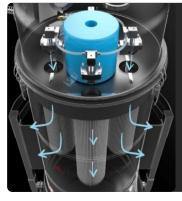

#### SP FILTER CLEANING SYSTEM

Automatic filter cleaning system in reverse flow of air at 6 bar (compressed air not supplied as standard). Each filter is cleaned at regular, alternately adjustable intervals without interrupting suction. Ideal for fine and difficult dust.