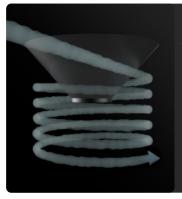

## **CYCLONIC EFFECT**

The tangential inlet facilitates the deposition of the sucked material due to the cyclonic effect.