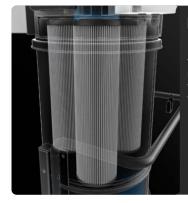

## **FILTER UNIT**

Filtration is ensured by polyester cartridge filters in class M (filtration efficiency 1 micron) with high filtering surface area, which guarantees the passage of air even with dirty filter.

#### **FILTRAZIONE**

| Tipologia filtro primario        | 4x Cartridges        |
|----------------------------------|----------------------|
| Superficie filtrante             | 110000 cm2           |
| Classe filtrazione EN 60335-2-69 | М                    |
| Media                            | Antistatic polyester |