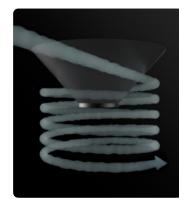

### **CYCLONIC EFFECT**

The tangential inlet facilitates the deposition of the sucked material due to the cyclonic effect.