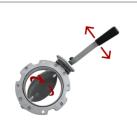

## **STRUCTURE AND OPTIONS**

**STR** Four legs to discharge in big bag

DISCHARGE WITH COUNTERBALANCED FLAP The material is automatically discharged every time suction is stopped.

DISCHARGE WITH BUTTERFLY VALVE Manual intermittent discharging system with butterfly valve Manual discharging butterfly valve