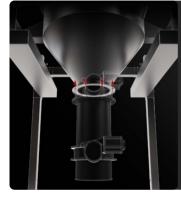

#### **CUSTOM EXHAUST SYSTEM**

A specific discharge system, intermittent or continuous, can be installed depending on operational needs.

DOUBLE DISCHARGE WITH ELECTRO-PNEUMATIC DAMPERS

System with dampers that open alternately to allow the material to be discharged and the vacuum to be maintained at the same time.

ROTARY VALVE FOR CONTINUOUS DISCHARGE The valve rotates continuously allowing a

constant and uniform discharge of the aspirated material. Rotary valve for continuous hopper discharge

**ROTARY LEVEL SENSOR** Sensor with rotating paddle that sends a signal when the container is full to immediately stop suction