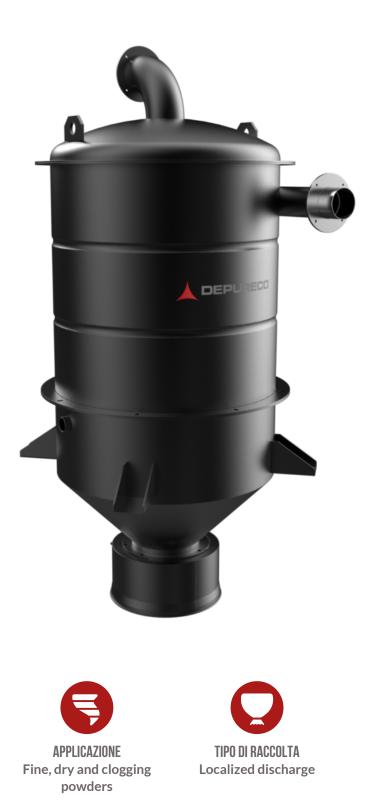

# **CYCLONIC HOPPER 200** CYCLONIC HOPPER WITH LOCALIZED DISCHARGE

## VANTAGGI

- Easily integrated
- Suction with integrated cyclonic effect

- Various material discharge systems available
- Effectively protects your suction and filtration system

## **TECHNICAL DATA**

| MACCHINA                   |                    |
|----------------------------|--------------------|
| Bocca aspirante in entrata | 100                |
| Bocca aspirante in uscita  | 100 Ø mm           |
| Sistema di raccolta        | Conveyed discharge |
| Capacità                   | 200 Lt             |
| Dimensioni                 | 570 x 570 mm       |
| Altezza                    | 1810 mm            |