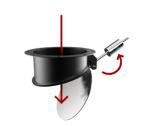

## **STRUCTURE AND OPTIONS**

**STR** Four legs to discharge in big bag

DISCHARGE WITH COUNTERBALANCED FLAP The material is automatically discharged every time suction is stopped.

DISCHARGE WITH BUTTERFLY VALVE Manual intermittent discharging system with butterfly valve Manual discharging butterfly valve