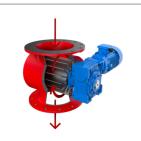

DOUBLE DISCHARGE WITH ELECTRO-PNEUMATIC DAMPERS

System with dampers that open alternately to allow the material to be discharged and the vacuum to be maintained at the same time.

ROTARY VALVE FOR CONTINUOUS DISCHARGE The valve rotates continuously allowing a

constant and uniform discharge of the aspirated material. Rotary valve for continuous hopper discharge

**ROTARY LEVEL SENSOR** Sensor with rotating paddle that sends a signal when the container is full to immediately stop suction