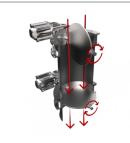

#### DOUBLE PNEUMATIC DISCHARGE WITH BUTTERFLY VALVES System with valves that open alternately to allow the material to be discharged and the vacuum to be maintained at the same time. Double electro pneumatic discharging butterfly valve ATEX