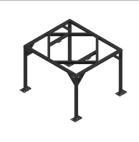

## **STRUCTURE AND OPTIONS**

**STR** Four legs to discharge in big bag

DISCHARGE WITH COUNTERBALANCED FLAP The material is automatically discharged every time suction is stopped.

DISCHARGE WITH BUTTERFLY VALVE Manual intermittent discharging system with butterfly valve Manual discharging butterfly valve