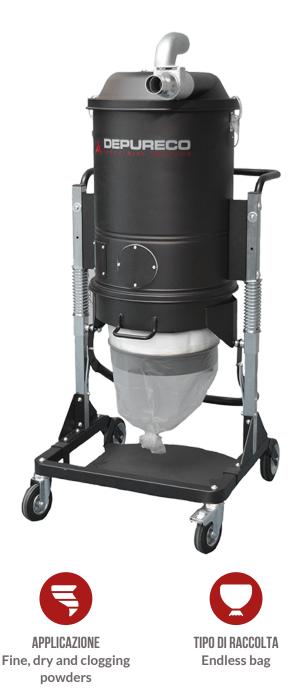

# **CYCLONIC PRE-SEPARATOR 70 WITH ENDLESS BAG** CYCLONIC PRE-SEPARATOR WITH ENDLESS BAG

### **COLLECTION UNIT**

The material is collected inside a sturdy 20-meter-long adjustable roll plastic bag. Once the bag is filled, simply seal and remove it, with no contact between operator and material.

#### MACCHINA

| Bocca aspirante in entrata | 70           |
|----------------------------|--------------|
| Bocca aspirante in uscita  | 70 Ø mm      |
| Sistema di raccolta        | Endless Bag  |
| Dimensioni                 | 655 x 740 mm |
| Altezza                    | 1540 mm      |