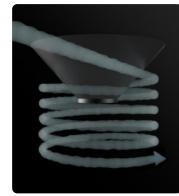

#### CYCLONIC EFFECT

The tangential inlet facilitates the deposition of the sucked material due to the cyclonic effect.