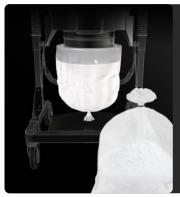

### **COLLECTION UNIT**

The material is collected inside a sturdy 20-meter-long adjustable roll plastic bag. Once the bag is filled, simply seal and remove it, with no contact between operator and material.