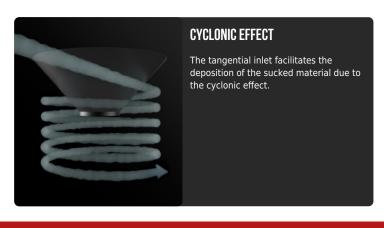

# DOTAZIONI

WHEEL WITH BRAKE
Non-marking wheel with integrated brake

**WHEELS**Non-marking pivoting wheels

**STEEL CONSTRUCTION**Rugged industrial coated steel construction

CYCLONIC EFFECT

Tangential inlet and cyclone installed