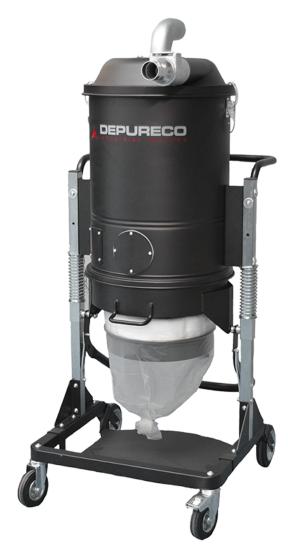

# CYCLONIC PRE-SEPARATOR 50 WITH ENDLESS BAG CYCLONIC PRE-SEPARATOR WITH ENDLESS BAG

APPLICAZIONE
Fine, dry and clogging
powders

TIPO DI RACCOLTA Endless bag

### **MACCHINA**

| Bocca aspirante in entrata | 50           |
|----------------------------|--------------|
| Bocca aspirante in uscita  | 50 Ø mm      |
| Sistema di raccolta        | Endless Bag  |
| Dimensioni                 | 515 x 605 mm |
| Altezza                    | 1365 mm      |