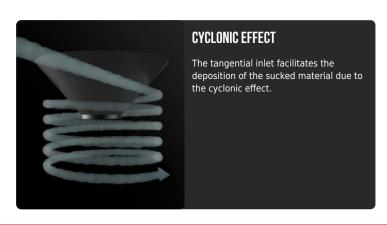

## **CUSTOM EXHAUST SYSTEM**

A specific discharge system, intermittent or continuous, can be installed depending on operational needs.