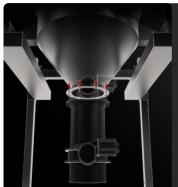

# DISCHARGE WITH COUNTERBALANCED

The material is automatically discharged every time suction is stopped.

#### **DISCHARGE WITH BUTTERFLY VALVE**

Manual intermittent discharging system with butterfly valve Manual discharging butterfly valve

### DOUBLE PNEUMATIC DISCHARGE WITH **BUTTERFLY VALVES**

System with valves that open alternately to allow the material to be discharged and the vacuum to be maintained at the same time. Double electro pneumatic discharging butterfly valve ATEX

#### DOUBLE DISCHARGE WITH ELECTRO-PNEUMATIC DAMPERS

System with dampers that open alternately to allow the material to be discharged and the vacuum to be maintained at the same time.

## ROTARY VALVE FOR CONTINUOUS DISCHARGE

The valve rotates continuously allowing a constant and uniform discharge of the aspirated material.
Rotary valve for continuous hopper discharge