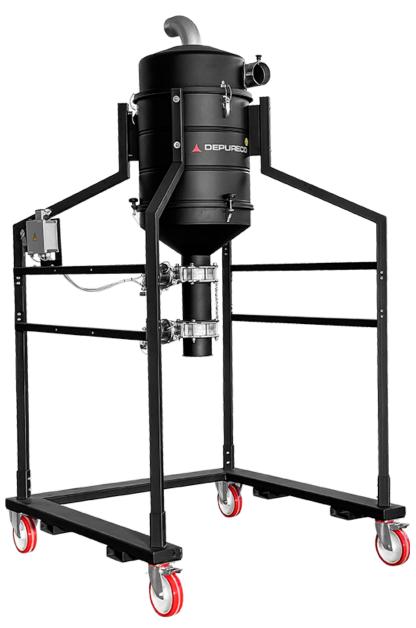

**ACCESSORIES** 

# HOPPER PRE-SEPARATOR HOPPER PRE-SEPARATOR FOR BIG-BAG DISCHARGE

APPLICATION

Fine, dry and clogging powders

COLLECTION SYSTEM Localized discharge

## **FEATURES**

- Collection and direct unloading into Big-Bags
- Modular and customizable solution

• Safe and effective disposal

### **MACHINE**

| Intake suction inlet | 70                 |
|----------------------|--------------------|
| Outlet suction inlet | 100 Ø mm           |
| Collection system    | Conveyed discharge |
| Capacity             | 200 Lt             |
| Dimensions           | 1500 x 1500 mm     |
| Height               | 2760 mm            |
| Forklift support     | Included           |