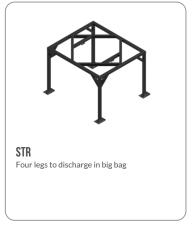

# HOPPER PRE-SEPARATOR HOPPER PRE-SEPARATOR FOR BIG-BAG DISCHARGE

APPLICATION

Fine, dry and clogging powders

COLLECTION SYSTEM Localized discharge

## **FEATURES**

- Collection and direct unloading into Big-Bags
- Modular and customizable solution

• Safe and effective disposal

# STRUCTURE AND OPTIONS