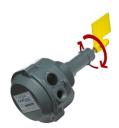

#### **ROTARY LEVEL SENSOR**

Sensor with rotating paddle that sends a signal when the container is full to immediately stop suction