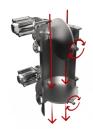

### DOUBLE PNEUMATIC DISCHARGE WITH **BUTTERFLY VALVES**

System with valves that open alternately to allow the material to be discharged and the vacuum to be maintained at the same time. Double electro pneumatic discharging butterfly valve ATEX

#### DOUBLE DISCHARGE WITH ELECTRO-PNEUMATIC DAMPERS

System with dampers that open alternately to allow the material to be discharged and the vacuum to be maintained at the same time.