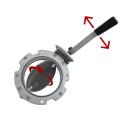

#### **DISCHARGE WITH BUTTERFLY VALVE**

Manual intermittent discharging system with butterfly valve Manual discharging butterfly valve