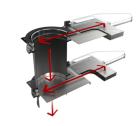

### DOUBLE PNEUMATIC DISCHARGE WITH **BUTTERFLY VALVES**

System with valves that open alternately to allow the material to be discharged and the vacuum to be maintained at the same time. Double electro pneumatic discharging butterfly valve ATEX

#### DOUBLE DISCHARGE WITH ELECTRO-PNEUMATIC DAMPERS

System with dampers that open alternately to allow the material to be discharged and the vacuum to be maintained at the same time.