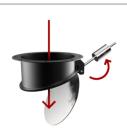

# DISCHARGE WITH COUNTERBALANCED

The material is automatically discharged every time suction is stopped.