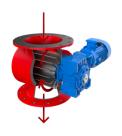

## ROTARY VALVE FOR CONTINUOUS DISCHARGE

The valve rotates continuously allowing a constant and uniform discharge of the aspirated material.
Rotary valve for continuous hopper discharge