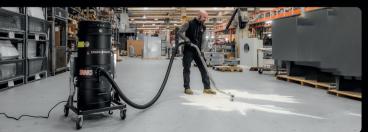

uction machinery.



- Vacuum cleaners for cleaning CNC tanks in the metalworking industry.
- Separation of oil from chips and reuse of filtered oil.
- Reduction of machine downtime and maintenance time.
- Tank capacities from 70 up to 1000 Lt.



### THREE-PHASE **INDUSTRIAL VACUUMS**



- Suction in potentially explosive atmospheres.
- Single-phase and three-phase vacuum cleaners suitable for working in potentially explosive zones (Z2 - Z21/Z22).
- Units certified 1/2D and 1/3D (zone 20 inside the vacuum cleaner).
- Fully grounded.
- Suction of combustible dusts in classified or non-classified zones.



# **WELDING FUMES**



- Extraction of welding fumes from welding torch or via fume hood.
- 1μ filtration degree (0.18μ optional with HEPA filter).
- Articulated extraction arm.













- Suitable for continuous operation even in heavy applications
- Container capacity up to 175 Lt.
- Highly customisable.