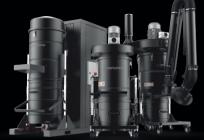

### INDUSTRIAL DUST COLLECTORS

- High air flow rate for extracting fine suspended dust.
- Prevent dust dispersion in the working environment.
- Available with suction arm or for direct connection to production machinery.

- Vacuum cleaners for cleaning CNC tanks in the metalworking industry.
- Separation of oil from chips and reuse of filtered oil.
- Reduction of machine downtime and maintenance time.
- Tank capacities from 70 up to 1000 Lt.