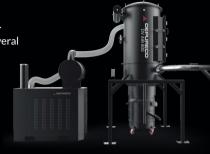

- High air flow rate for extracting fine suspended dust.
- Prevent dust dispersion in the working environment.
- Available with suction arm or for direct connection to production machinery.

- Vacuum cleaners for cleaning CNC tanks in the metalworking industry.
- Separation of oil from chips and reuse of filtered oil.
- Reduction of machine downtime and maintenance time.
- Tank capacities from 70 up to 1000 Lt.