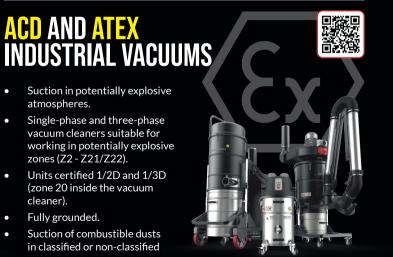

### THREE-PHASE **INDUSTRIAL VACUUMS**

- Suction in potentially explosive atmospheres.
- Single-phase and three-phase vacuum cleaners suitable for working in potentially explosive zones (Z2 - Z21/Z22).
- Units certified 1/2D and 1/3D (zone 20 inside the vacuum cleaner).
- Fully grounded.
- Suction of combustible dusts in classified or non-classified zones.