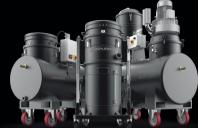

### THREE-PHASE **INDUSTRIAL VACUUMS**

- Suction in potentially explosive atmospheres.
- Single-phase and three-phase vacuum cleaners suitable for working in potentially explosive zones (Z2 - Z21/Z22).
- Units certified 1/2D and 1/3D (zone 20 inside the vacuum cleaner).
- Fully grounded.
- Suction of combustible dusts in classified or non-classified zones.