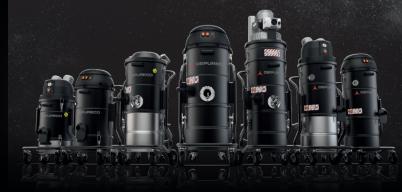

Wide range for every use.

- Simple and safe to handle
- Possibility of choosing different discharge systems for the vacuumed material.

**VACUUMS** Our mission is to provide our customers with powerful, efficient

### **SINGLE-PHASE** INDUSTRIAL VACUUMS

### THREE-PHASE **INDUSTRIAL VACUUMS**

- Suction in potentially explosive atmospheres.
- Single-phase and three-phase vacuum cleaners suitable for working in potentially explosive zones (Z2 - Z21/Z22).
- Units certified 1/2D and 1/3D (zone 20 inside the vacuum cleaner).
- Fully grounded.
- Suction of combustible dusts in classified or non-classified zones.