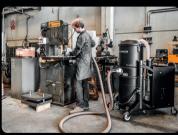

# **WELDING FUMES**

- Extraction of welding fumes from welding torch or via fume hood.
- 1μ filtration degree (0.18μ optional with HEPA filter).
- Articulated extraction arm.

- Suitable for continuous operation even in heavy applications
- Container capacity up to 175 Lt.
- Highly customisable.