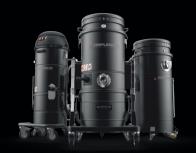

### **SINGLE-PHASE** INDUSTRIAL VACUUMS

### **INDUSTRIAL VACUUMS FOR OIL AND SWARF**

- Compact, handy and easy to use vacuum cleaners equipped with 2 or 3 single-phase motors.
- 1µ filtration degree (0.18µ optional with HEPA filter).
- Dust collection capacity of up to 100 Lt.
- Liquid collection capacity of up to 130 Lt.