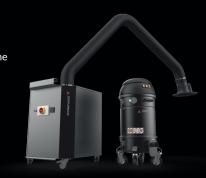

# **WELDING FUMES**

- Extraction of welding fumes from welding torch or via fume hood.
- 1μ filtration degree (0.18μ optional with HEPA filter).
- Articulated extraction arm.

- Suitable for continuous operation even in heavy applications
- Container capacity up to 175 Lt.
- Highly customisable.